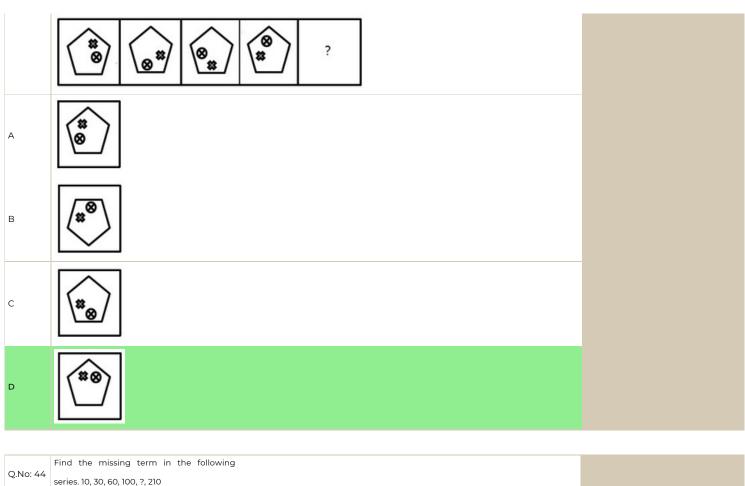

|  |
| Q.No: 43 S                                                             | Select the option that will come next in the given series.                                                                                                                                                                                                                                                                                                                                             |  |



| O NI=+ // | Find the missing term in the following |
|-----------|----------------------------------------|
|           | series. 10, 30, 60, 100, ?, 210        |
| Α         | 150                                    |
| В         | 170                                    |
| С         | 140                                    |
| D         | 160                                    |

|          | उत न पर पूर्वूम आपि तदज क जा चुकु है। अतः पुनुः आपि तदज नहंक जासकेगी।                                                                                                                                                        |
|----------|--------------------------------------------------------------------------------------------------------------------------------------------------------------------