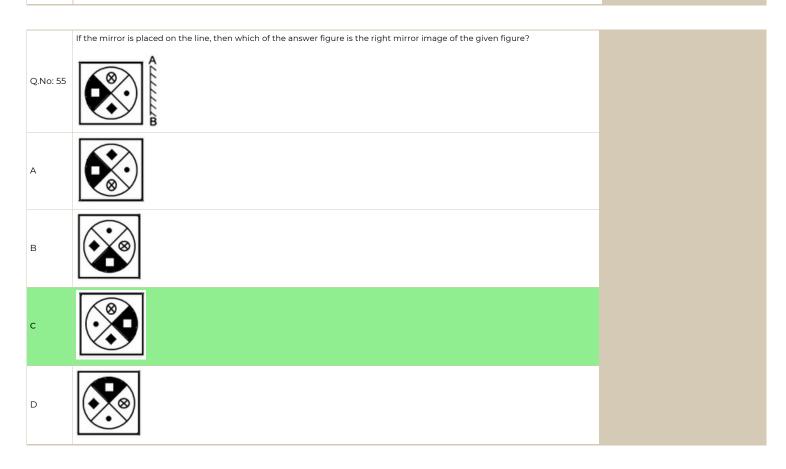

C<br>AC                                                   |  |
| D | AC                                                         |  |

|          | उत नपरपूर्वम आपि तदज क जाचुकु है। अतः पुनुः आपि तदज नह <sup>ं</sup> क जा सकेगी। |
|----------|---------------------------------------------------------------------------------|
| Q.No: 54 | Find the odd word/letters/ number from the given                                |
| Α        | alternatives. 93                                                                |
| В        | 79                                                                              |
| С        | 89                                                                              |
| D        | 97                                                                              |



| Q.No: 5 | Jatin buys an article for 10% less than its value and sells it for 10% more than its value. His gain is |
|---------|---------------------------------------------------------------------------------------------------------|
| А       | $22\frac{2}{9}\%$                                                                                       |
| В       | 21%                                                                                                     |
| С       | $22\frac{7}{9}\%$                                                                                       |
| D       | 20%                                                                                                     |

|   | Which of the following fraction is the smallest? $\frac{3}{5}, \frac{3}{4}, \frac{7