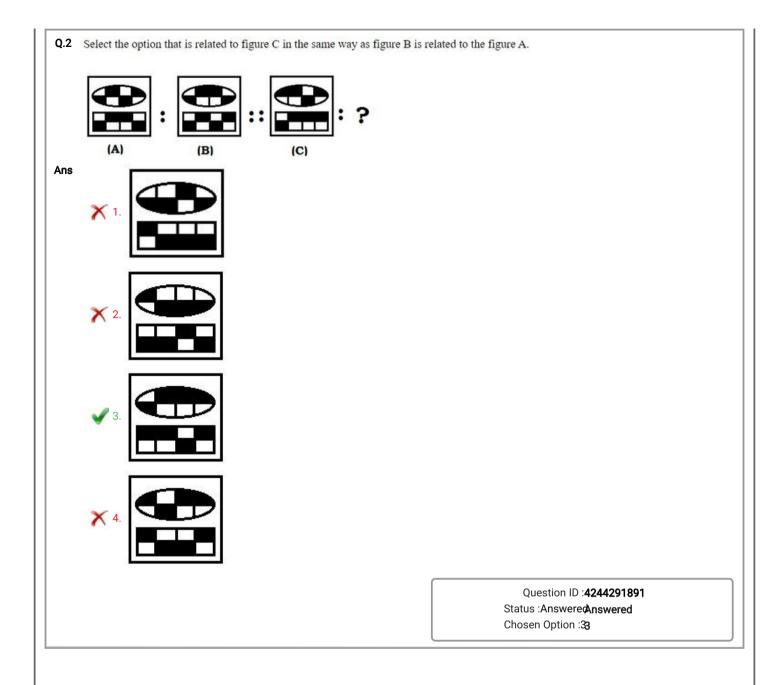

|                                                                                   | Goodamiitheiteaenon<br>?                                     |
|-----------------------------------------------------------------------------------|--------------------------------------------------------------|
| Ans1.Kuwar Mangalam Birla                                                         |                                                              |
| 2.Nandax Nilekani                                                                 |                                                              |
| 3.Anand ahindra                                                                   |                                                              |
| 4.Uday Korak                                                                      |                                                              |
|                                                                                   |                                                              |
|                                                                                   | Question ID :424 <b>4294293 853</b>                          |
|                                                                                   | Status : <b>Not Answered</b><br>Chosen Option : <del></del>  |
|                                                                                   |                                                              |
| 2.9W With chi dhthéol billoining tataasi des NOOTs blaaceits bondar with West Ben | gal?                                                         |
| ns 1.Mognalaya                                                                    |                                                              |
| 2. Assan                                                                          |                                                              |
| 3.Jharkinand                                                                      |                                                              |
| I.Sikkim                                                                          |                                                              |
|                                                                                   |                                                              |
|                                                                                   | Question ID : <b>4244291867</b><br>Status :Answered          |
|                                                                                   | Chosen Option :1                                             |
| Rattan                                                                            |                                                              |
| 2.Rattanuar<br>3.Lawrenze Haddad                                                  |                                                              |
| Ans I.Simon N Groot<br>2.Rattant<br>3.Lawrenze Haddad<br>1.MS Swoninathan         | Question ID :424 <b>4291892842</b>                           |
| .Rattan Lal                                                                       | Status :Not Answered                                         |
| 2.Rattanuar<br>3.Lawrenze Haddad                                                  |                                                              |
| .Rattanual<br>.Lawrence Haddad                                                    | Status : <b>Not Answered</b><br>Chosen Option :- <del></del> |