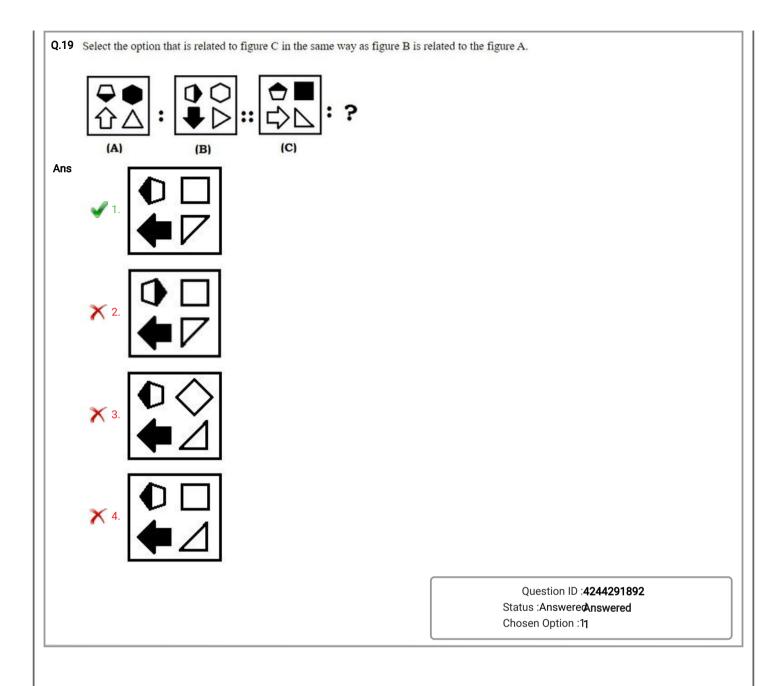

| ***        |                                                                                                  |
|------------|--------------------------------------------------------------------------------------------------|
| ins 🗙 1    |                                                                                                  |
| <b>v</b> 2 |                                                                                                  |
| Х 3        |                                                                                                  |
| <b>X</b> 4 |                                                                                                  |
|            | Question ID : <b>4244291897</b><br>Status :Answere <b>Answered</b><br>Chosen Option : <b>2</b> 2 |









| Q.2 | The ratio of the price of two bicycles was 7 : 8. Two years later, when the price of the first has risen by 30% and the price of the second increases by ₹1,500, then their prices are in the ratio 15 : 16. What is the original price of (in ₹) the second bicycle? |                                                             |
|-----|-----------------------------------------------------------------------------------------------------------------------------------------------------------------------------------------------------------------------------------------------------------------------|-------------------------------------------------------------|
| Ans | ✔ 1. 7,031.25