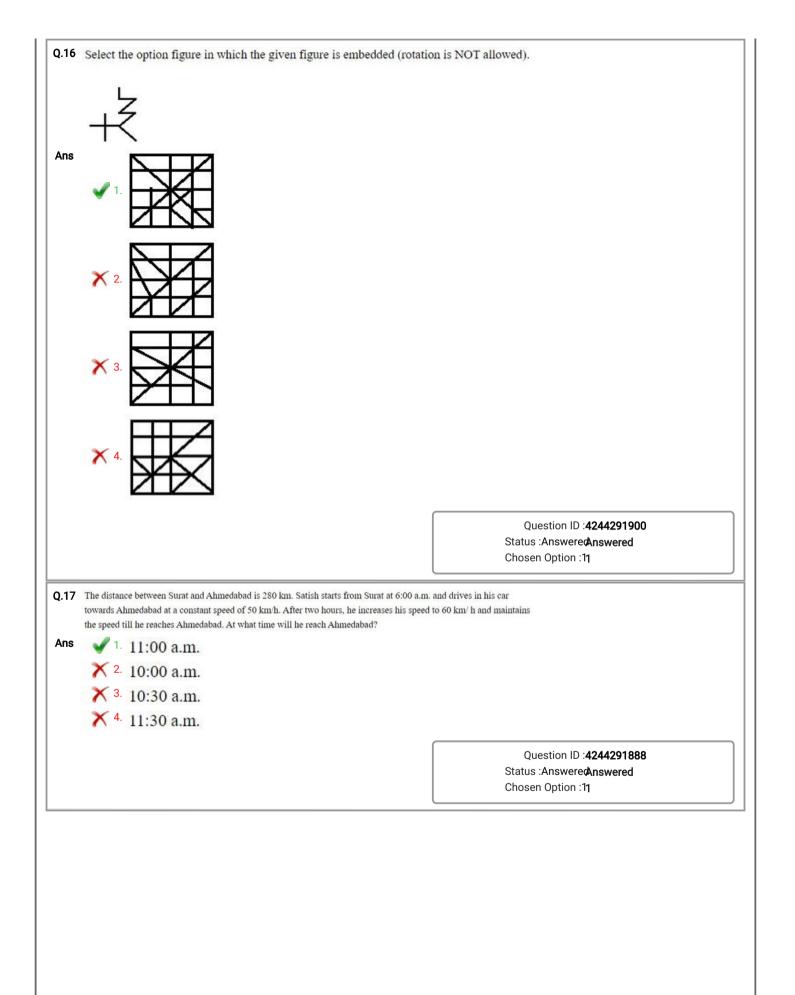

|
|        | X 4. MLGXQV                                                     |                                                     |
|        |                                                                 | Question ID : <b>4244291882</b>                     |
|        |                                                                 | Status :AnsweredAnswered<br>Chosen Option :22       |
|        |                                                                 |                                                     |
|        |                                                                 |                                                     |
|        |                                                                 |                                                     |





| ***        |                                                                                                  |
|------------|--------------------------------------------------------------------------------------------------|
| ins 🗙 1    |                                                                                                  |
| <b>v</b> 2 |                                                                                                  |
| Х 3        |                                                                                                  |
| <b>X</b> 4 |                                                                                                  |
|            | Question ID : <b>4244291897</b><br>Status :Answere <b>Answered</b><br>Chosen Option : <b>2</b> 2 |