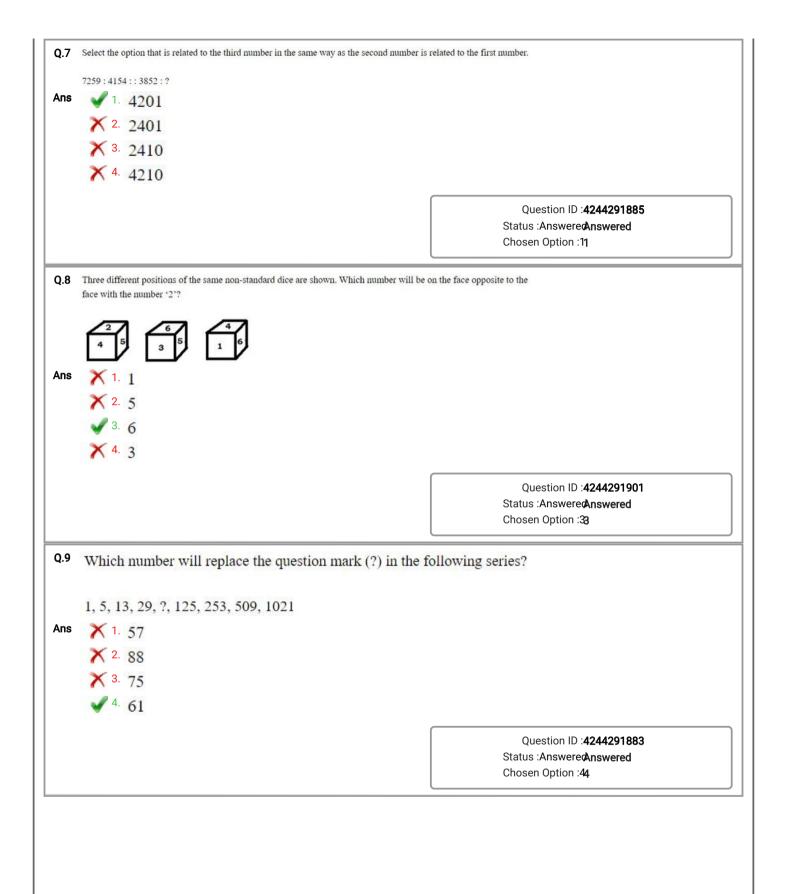

|                                                                                   | Goodamiitheiteaenon<br>?                                     |
|-----------------------------------------------------------------------------------|--------------------------------------------------------------|
| Ans1.Kuwar Mangalam Birla                                                         |                                                              |
| 2.Nandax Nilekani                                                                 |                                                              |
| 3.Anand ahindra                                                                   |                                                              |
| 4.Uday Korak                                                                      |                                                              |
|                                                                                   |                                                              |
|                                                                                   | Question ID :424 <b>4294293 853</b>                          |
|                                                                                   | Status : <b>Not Answered</b><br>Chosen Option : <del></del>  |
|                                                                                   |                                                              |
| 2.9W With chi dhthéol billoining tataasi des NOOTs blaaceits bondar with West Ben | gal?                                                         |
| ns 1.Mognalaya                                                                    |                                                              |
| 2. Assan                                                                          |                                                              |
| 3.Jharkinand                                                                      |                                                              |
| I.Sikkim                                                                          |                                                              |
|                                                                                   |                                                              |
|                                                                                   | Question ID : <b>4244291867</b><br>Status :Answered          |
|                                                                                   | Chosen Option :1                                             |
| Rattan                                                                            |                                                              |
| 2.Rattanuar<br>3.Lawrenze Haddad                                                  |                                                              |
| Ans I.Simon N Groot<br>2.Rattant<br>3.Lawrenze Haddad<br>1.MS Swoninathan         | Question ID :424 <b>4291892842</b>                           |
| .Rattan Lal                                                                       | Status :Not Answered                                         |
| 2.Rattanuar<br>3.Lawrenze Haddad                                                  |                                                              |
| .Rattanual<br>.Lawrence Haddad                                                    | Status : <b>Not Answered</b><br>Chosen Option :- <del></del> |