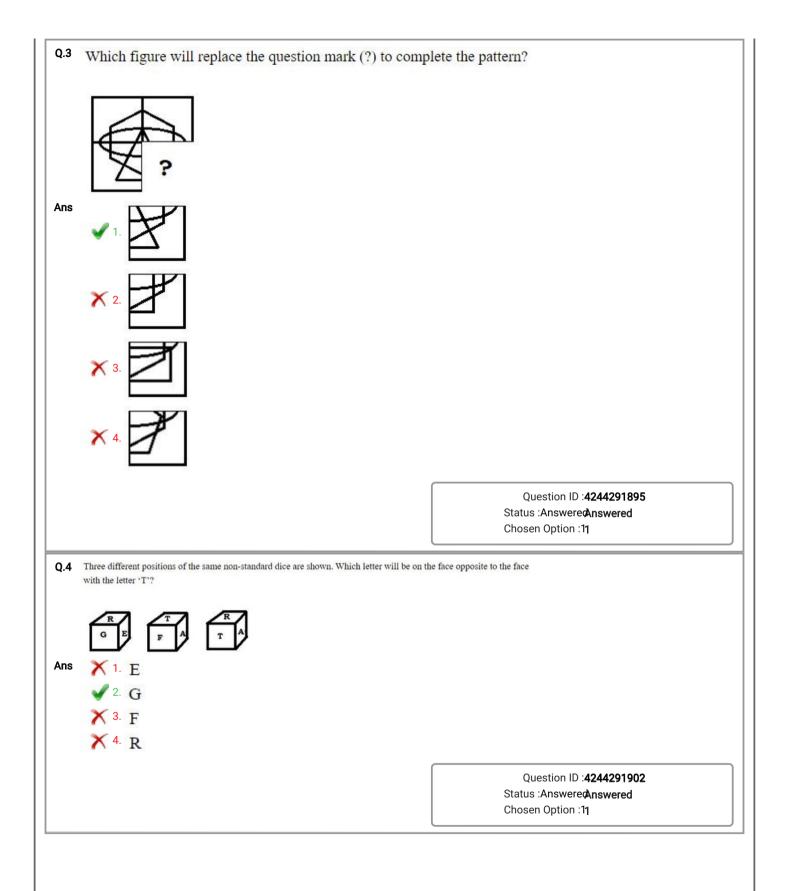

|                                                                                   | Goodamiitheiteaenon<br>?                                     |
|-----------------------------------------------------------------------------------|--------------------------------------------------------------|
| Ans1.Kuwar Mangalam Birla                                                         |                                                              |
| 2.Nandax Nilekani                                                                 |                                                              |
| 3.Anand ahindra                                                                   |                                                              |
| 4.Uday Korak                                                                      |                                                              |
|                                                                                   |                                                              |
|                                                                                   | Question ID :424 <b>4294293 853</b>                          |
|                                                                                   | Status : <b>Not Answered</b><br>Chosen Option : <del></del>  |
|                                                                                   |                                                              |
| 2.9W With chi dhthéol billoining tataasi des NOOTs blaaceits bondar with West Ben | gal?                                                         |
| ns 1.Mognalaya                                                                    |                                                              |
| 2. Assan                                                                          |                                                              |
| 3.Jharkinand                                                                      |                                                              |
| I.Sikkim                                                                          |                                                              |
|                                                                                   |                                                              |
|                                                                                   | Question ID : <b>4244291867</b><br>Status :Answered          |
|                                                                                   | Chosen Option :1                                             |
| Rattan                                                                            |                                                              |
| 2.Rattanuar<br>3.Lawrenze Haddad                                                  |                                                              |
| Ans I.Simon N Groot<br>2.Rattant<br>3.Lawrenze Haddad<br>1.MS Swoninathan         | Question ID :424 <b>4291892842</b>                           |
| .Rattan Lal                                                                       | Status :Not Answered                                         |
| 2.Rattanuar<br>3.Lawrenze Haddad                                                  |                                                              |
| .Rattanual<br>.Lawrence Haddad                                                    | Status : <b>Not Answered</b><br>Chosen Option :- <del></del> |