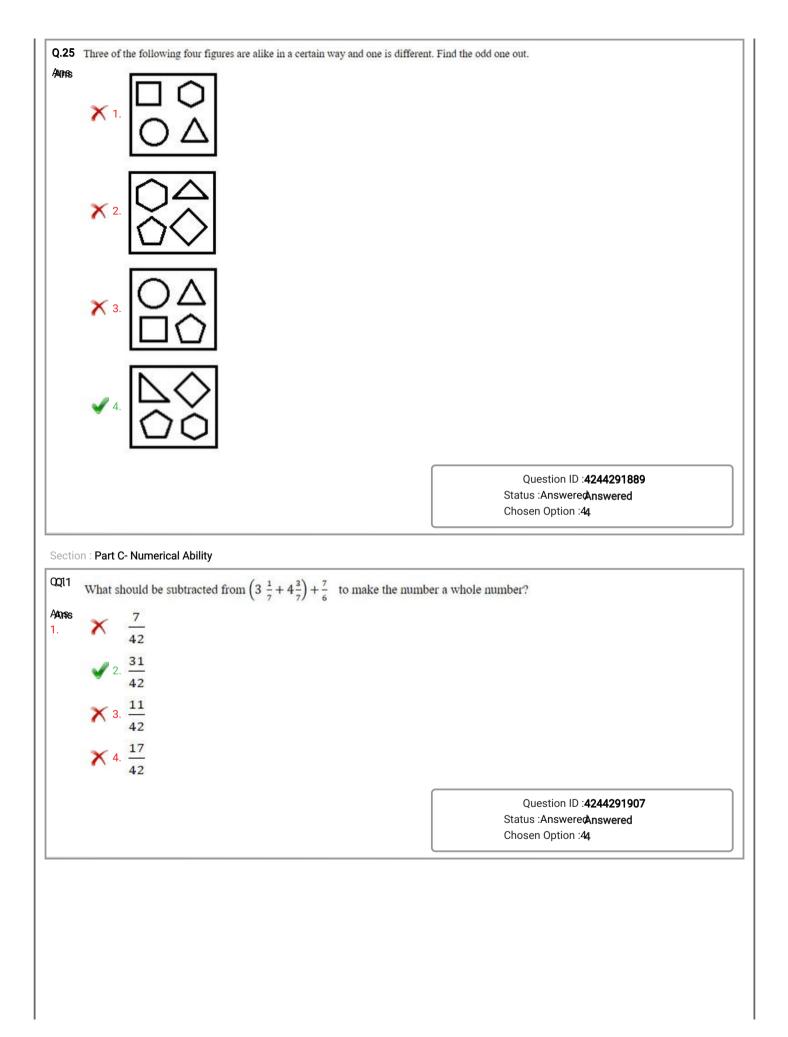

|                                                                                                  |
|------------|--------------------------------------------------------------------------------------------------|
| ins 🗙 1    |                                                                                                  |
| <b>v</b> 2 |                                                                                                  |
| Х 3        |                                                                                                  |
| <b>X</b> 4 |                                                                                                  |
|            | Question ID : <b>4244291897</b><br>Status :Answere <b>Answered</b><br>Chosen Option : <b>2</b> 2 |









| Q.2 | The ratio of the price of two bicycles was 7 : 8. Two years later, when the price of the first has risen by 30% and the price of the second increases by ₹1,500, then their prices are in the ratio 15 : 16. What is the original price of (in ₹) the second bicycle? |                                                             |
|-----|-----------------------------------------------------------------------------------------------------------------------------------------------------------------------------------------------------------------------------------------------------------------------|-------------------------------------------------------------|
| Ans | ✔ 1. 7,031.25