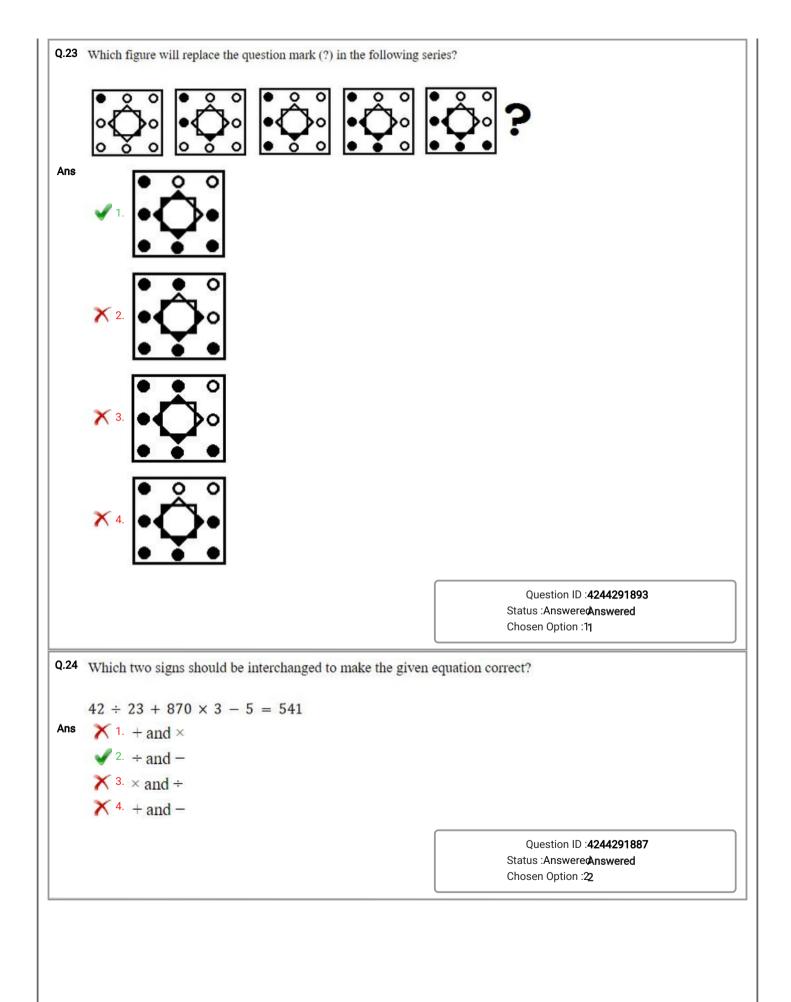

**        |                                                                                                  |
|------------|--------------------------------------------------------------------------------------------------|
| ins 🗙 1    |                                                                                                  |
| <b>v</b> 2 |                                                                                                  |
| Х 3        |                                                                                                  |
| <b>X</b> 4 |                                                                                                  |
|            | Question ID : <b>4244291897</b><br>Status :Answere <b>Answered</b><br>Chosen Option : <b>2</b> 2 |









| Q.2 | The ratio of the price of two bicycles was 7 : 8. Two years later, when the price of the first has risen by 30% and the price of the second increases by ₹1,500, then their prices are in the ratio 15 : 16. What is the original price of (in ₹) the second bicycle? |                                                             |
|-----|-----------------------------------------------------------------------------------------------------------------------------------------------------------------------------------------------------------------------------------------------------------------------|-------------------------------------------------------------|
| Ans | ✔ 1. 7,031.25