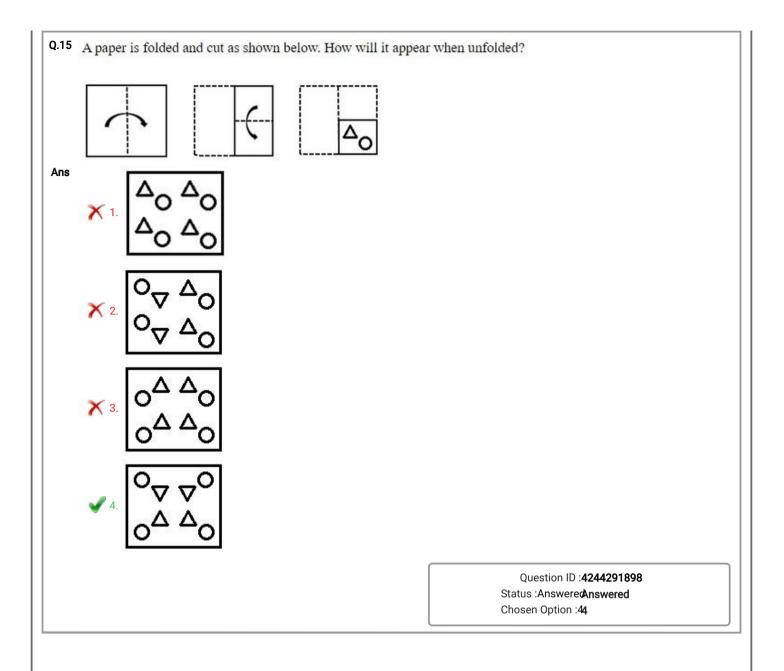

|
|        | X 4. MLGXQV                                                     |                                                     |
|        |                                                                 | Question ID : <b>4244291882</b>                     |
|        |                                                                 | Status :AnsweredAnswered<br>Chosen Option :22       |
|        |                                                                 |                                                     |
|        |                                                                 |                                                     |
|        |                                                                 |                                                     |





| ***        |                                                                                                  |
|------------|--------------------------------------------------------------------------------------------------|
| ins 🗙 1    |                                                                                                  |
| <b>v</b> 2 |                                                                                                  |
| Х 3        |                                                                                                  |
| <b>X</b> 4 |                                                                                                  |
|            | Question ID : <b>4244291897</b><br>Status :Answere <b>Answered</b><br>Chosen Option : <b>2</b> 2