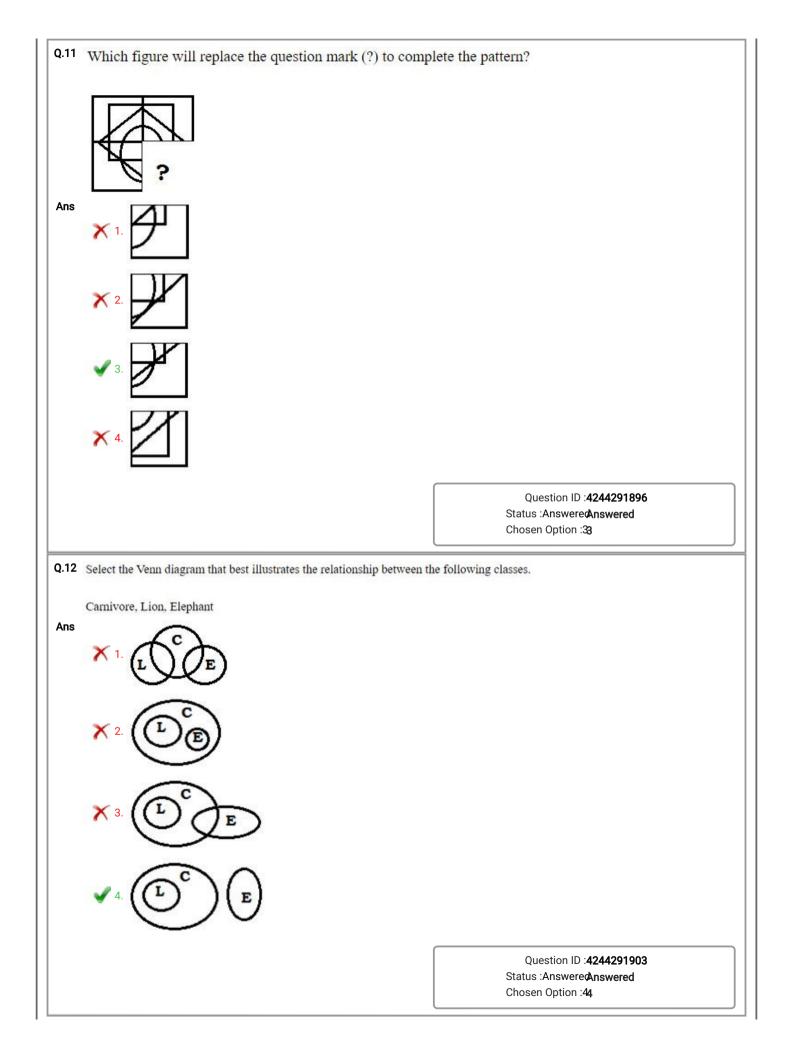

|                                                                                       |
| 3.               | X                        | Mass                                   |                                                   |                                                                                       |
| 4.               | X                        | Height                                 |                                                   |                                                                                       |
|                  |                          |                                        |                                                   | Question ID : <b>4244291880</b><br>Status :Answered<br>Chosen Option : <b>2</b> 2     |













| Q.13   |                                                                 |                                                     |
|--------|-----------------------------------------------------------------|-----------------------------------------------------|
| 1      | Select the set in which the numbers are related in the same way | y, as the numbers of the following set.             |
|        | (9, 6, 27)                                                      |                                                     |
| Ans    | <b>X</b> 1. (7, 5, 13)                                          |                                                     |
|        | × <sup>2.</sup> (3, 2, 21)                                      |                                                     |
|        | ✓