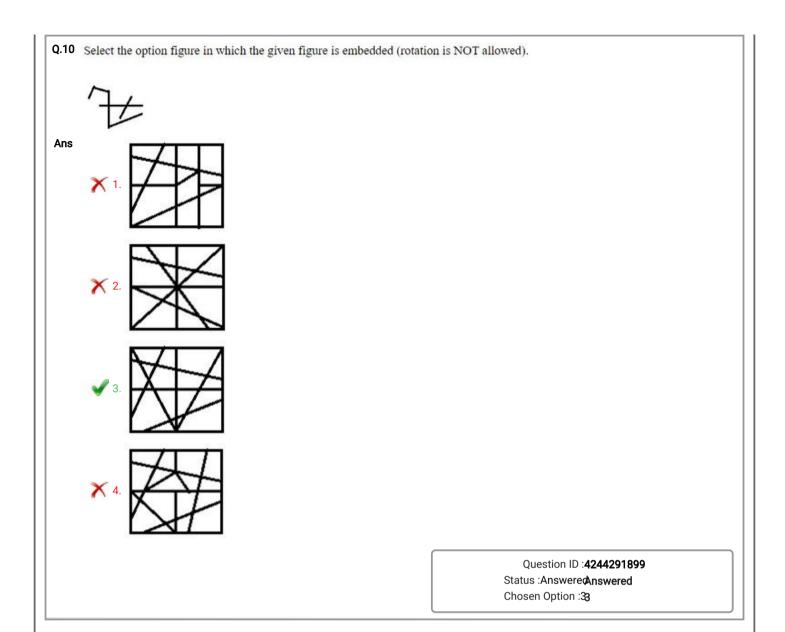

|                                                                                       |
| 3.               | X                        | Mass                                   |                                                   |                                                                                       |
| 4.               | X                        | Height                                 |                                                   |                                                                                       |
|                  |                          |                                        |                                                   | Question ID : <b>4244291880</b><br>Status :Answered<br>Chosen Option : <b>2</b> 2     |













| Q.13   |                                                                 |                                                     |
|--------|-----------------------------------------------------------------|-----------------------------------------------------|
| 1      | Select the set in which the numbers are related in the same way | y, as the numbers of the following set.             |
|        | (9, 6, 27)                                                      |                                                     |
| Ans    | <b>X</b> 1. (7, 5, 13)                                          |                                                     |
|        | × <sup>2.</sup> (3, 2, 21)                                      |                                                     |
|        |