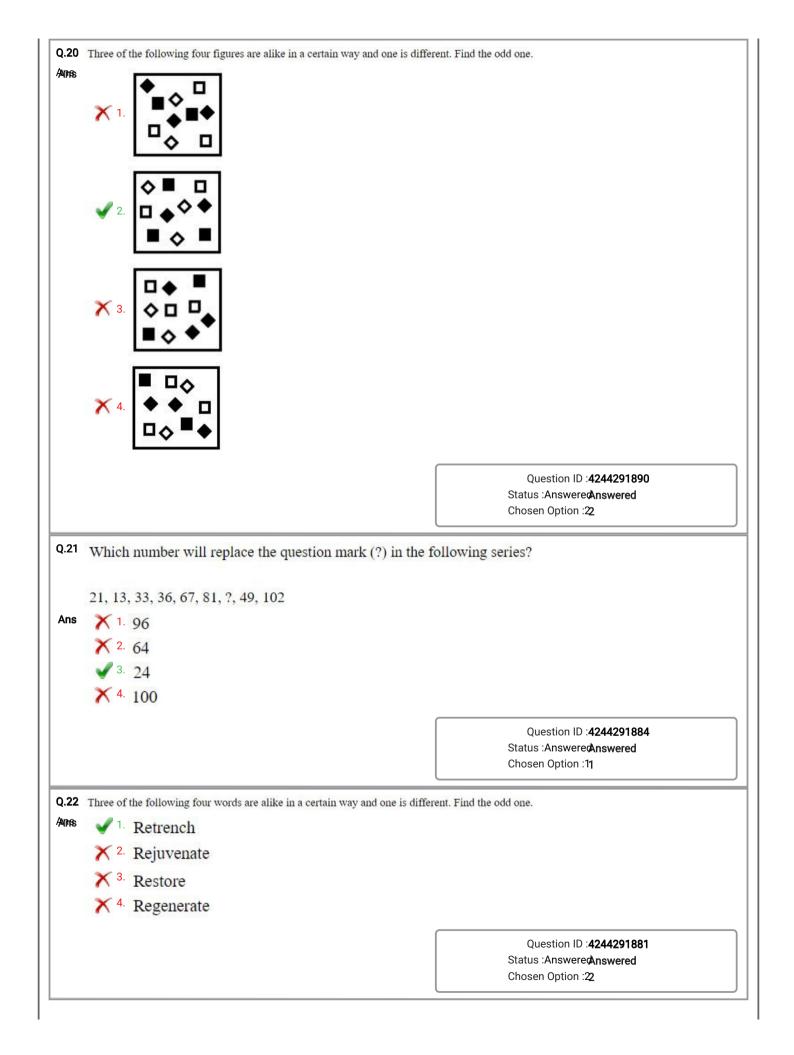

***        |                                                                                                  |
|------------|--------------------------------------------------------------------------------------------------|
| ins 🗙 1    |                                                                                                  |
| <b>v</b> 2 |                                                                                                  |
| Х 3        |                                                                                                  |
| <b>X</b> 4 |                                                                                                  |
|            | Question ID : <b>4244291897</b><br>Status :Answere <b>Answered</b><br>Chosen Option : <b>2</b> 2 |









| Q.2 | The ratio of the price of two bicycles was 7 : 8. Two years later, when the price of the first has risen by 30% and the price of the second increases by ₹1,500, then their prices are in the ratio 15 : 16. What is the original price of (in ₹) the second bicycle? |                                                             |
|-----|-----------------------------------------------------------------------------------------------------------------------------------------------------------------------------------------------------------------------------------------------------------------------|-------------------------------------------------------------|
| Ans | ✔ 1. 7,031.25