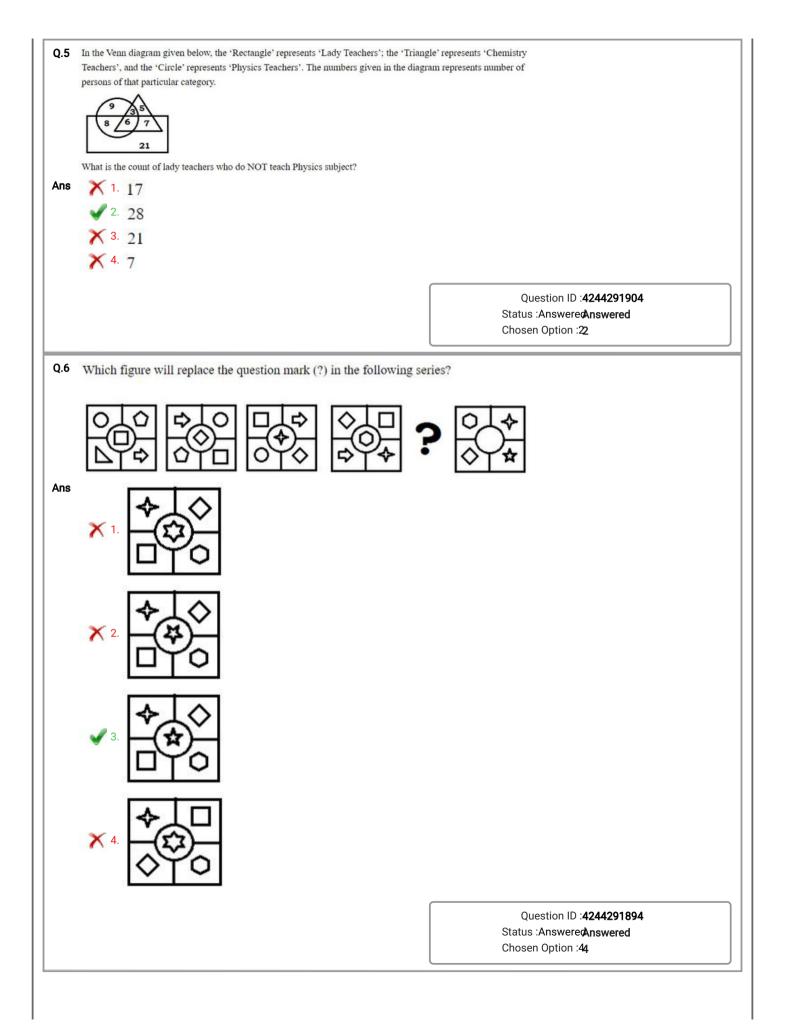

|                                                                                   | Goodamiitheiteaenon<br>?                                     |
|-----------------------------------------------------------------------------------|--------------------------------------------------------------|
| Ans1.Kuwar Mangalam Birla                                                         |                                                              |
| 2.Nandax Nilekani                                                                 |                                                              |
| 3.Anand ahindra                                                                   |                                                              |
| 4.Uday Korak                                                                      |                                                              |
|                                                                                   |                                                              |
|                                                                                   | Question ID :424 <b>4294293 853</b>                          |
|                                                                                   | Status : <b>Not Answered</b><br>Chosen Option : <del></del>  |
|                                                                                   |                                                              |
| 2.9W With chi dhthéol billoining tataasi des NOOTs blaaceits bondar with West Ben | gal?                                                         |
| ns 1.Mognalaya                                                                    |                                                              |
| 2. Assan                                                                          |                                                              |
| 3.Jharkinand                                                                      |                                                              |
| I.Sikkim                                                                          |                                                              |
|                                                                                   |                                                              |
|                                                                                   | Question ID : <b>4244291867</b><br>Status :Answered          |
|                                                                                   | Chosen Option :1                                             |
| Rattan                                                                            |                                                              |
| 2.Rattanuar<br>3.Lawrenze Haddad                                                  |                                                              |
| Ans I.Simon N Groot<br>2.Rattant<br>3.Lawrenze Haddad<br>1.MS Swoninathan         | Question ID :424 <b>4291892842</b>                           |
| .Rattan Lal                                                                       | Status :Not Answered                                         |
| 2.Rattanuar<br>3.Lawrenze Haddad                                                  |                                                              |
| .Rattanual<br>.Lawrence Haddad                                                    | Status : <b>Not Answered</b><br>Chosen Option :- <del></del> |