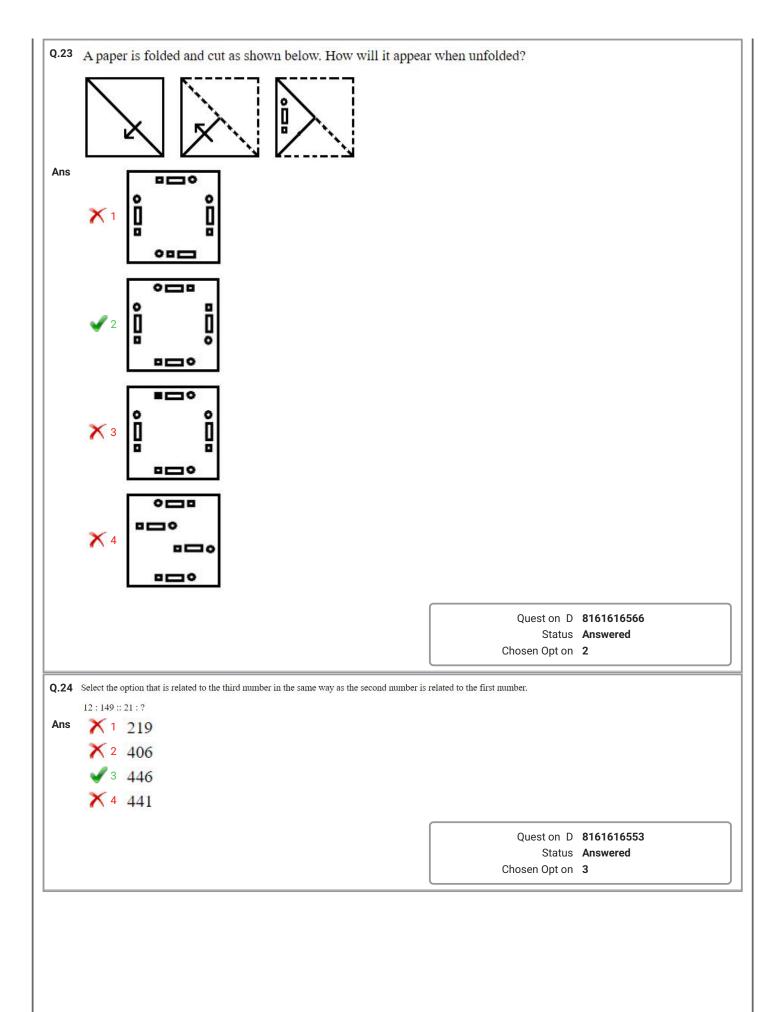

|
|      | × 4 193                                                                                  |                              |                        |
|      |                                                                                          | Ouest on D                   | 8161616551             |
|      |                                                                                          |                              | Answered               |
|      |                                                                                          | Chosen Opt on                | 1                      |
|      |                                                                                          |                              |                        |







| Q.25 | Select the correct mirror image of the given combination when the mirror is placed a                                                                                                                                             | at 'PQ' as shown below.   |               |
|------|----------------------------------------------------------------------------------------------------------------------------------------------------------------------------------------------------------------------------------|---------------------------|---------------|
|      | 6 4 2 1 H                                                                                                                                                                                                                        |