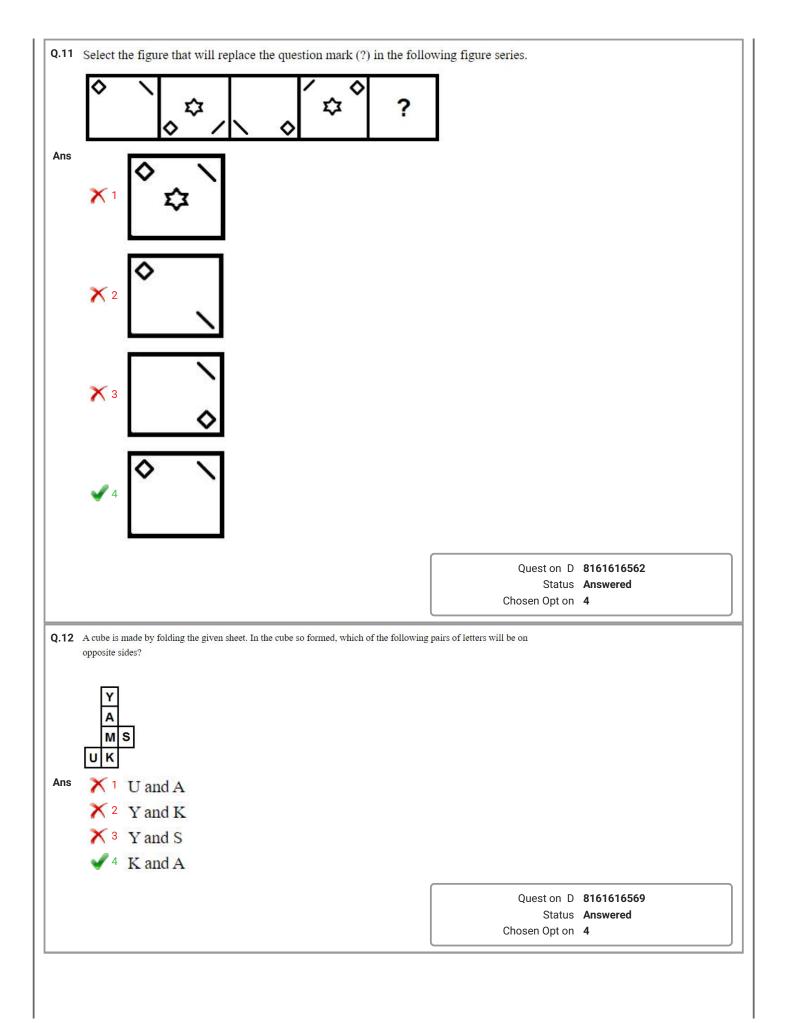

## Delhi Police [Constable] Previous Year Paper

| Q.1        | Who among the following won the United Nations Military<br>Award (2019)?                                                                                        | y Gender Advocate of the Year                                 |
|------------|-----------------------------------------------------------------------------------------------------------------------------------------------------------------|---------------------------------------------------------------|
| Ans        | 🗹 1 Suman Goswam                                                                                                                                                |                                                               |
|            | 🗙 2 Madhav Thamp                                                                                                                                                |                                                               |
|            | 🗙 3 Tar ka Nath                                                                                                                                                 |                                                               |
|            | 🗙 4 Neerja Bhat                                                                                                                                                 |                                                               |
|            |                                                                                                                                                                 | Quest on D 8161616509<br>Status Not Answered<br>Chosen Opt on |
| <b>Q.2</b> | Which of the following Articles of the Constitution of Indishall be a court of record?                                                                          | a declares that the Supreme Court                             |
| Ans        | 🗙 1 Art c e 119                                                                                                                                                 |                                                               |
|            | 🗙 2 Art c e 111                                                                                                                                                 |                                                               |
|            | ✔ 3 Art c e 129                                                                                                                                                 |                                                               |
|            | 🗙 4 Art c e 135                                                                                                                                                 |                                                               |
|            |                                                                                                                                                                 | Quest on D 8161616527                                         |
|            |                                                                                                                                                                 | Status Answered                                               |
|            |                                                                                                                                                                 | Chosen Opt on 2                                               |
|            | As per Article 106 of the Constitution of India, who amon                                                                                                       | g the following determines the                                |
| Q.3        | salaries of the members of either Houses of Parliament?                                                                                                         |                                                               |
|            | salaries of the members of either Houses of Parliament?                                                                                                         |                                                               |
|            | salaries of the members of either Houses of Parliament?                                                                                                         |                                                               |
|            | salaries of the members of either Houses of Parliament?                                                                                                         |                                                               |
| Q.3<br>Ans | salaries of the members of either Houses of Parliament?<br>1 Par ament<br>2 Pres dent of nd a                                                                   |                                                               |
|            | <ul> <li>salaries of the members of either Houses of Parliament?</li> <li>1 Par ament</li> <li>2 Pres dent of nd a</li> <li>3 Un on F nance M n stry</li> </ul> | Quest on D <b>8161616524</b>                                  |
|            | <ul> <li>salaries of the members of either Houses of Parliament?</li> <li>1 Par ament</li> <li>2 Pres dent of nd a</li> <li>3 Un on F nance M n stry</li> </ul> |                                                               |