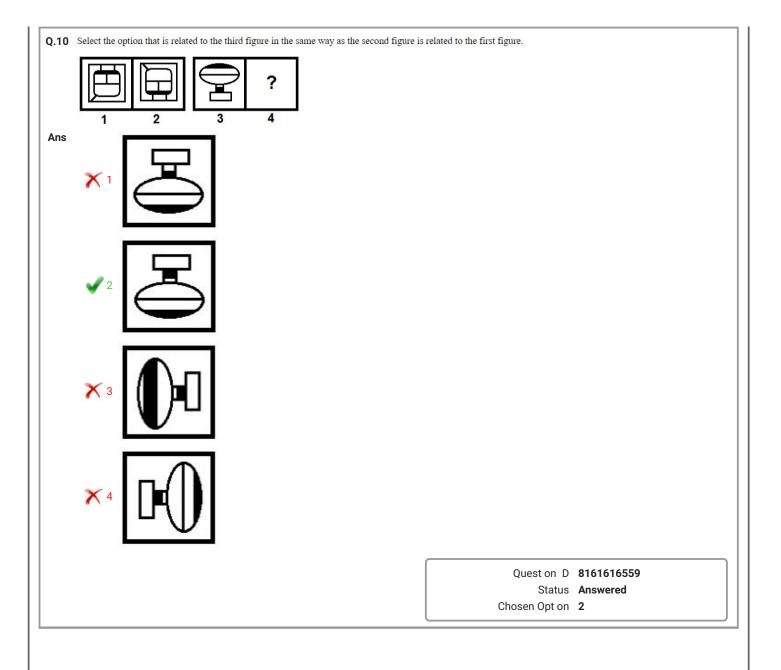

## Delhi Police [Constable] Previous Year Paper

| Q.1        | Who among the following won the United Nations Military<br>Award (2019)?                                                                                        | y Gender Advocate of the Year                                 |
|------------|-----------------------------------------------------------------------------------------------------------------------------------------------------------------|---------------------------------------------------------------|
| Ans        | 🗹 1 Suman Goswam                                                                                                                                                |                                                               |
|            | 🗙 2 Madhav Thamp                                                                                                                                                |                                                               |
|            | 🗙 3 Tar ka Nath                                                                                                                                                 |                                                               |
|            | 🗙 4 Neerja Bhat                                                                                                                                                 |                                                               |
|            |                                                                                                                                                                 | Quest on D 8161616509<br>Status Not Answered<br>Chosen Opt on |
| <b>Q.2</b> | Which of the following Articles of the Constitution of Indishall be a court of record?                                                                          | a declares that the Supreme Court                             |
| Ans        | 🗙 1 Art c e 119                                                                                                                                                 |                                                               |
|            | 🗙 2 Art c e 111                                                                                                                                                 |                                                               |
|            | ✔ 3 Art c e 129                                                                                                                                                 |                                                               |
|            | 🗙 4 Art c e 135                                                                                                                                                 |                                                               |
|            |                                                                                                                                                                 | Quest on D 8161616527                                         |
|            |                                                                                                                                                                 | Status Answered                                               |
|            |                                                                                                                                                                 | Chosen Opt on 2                                               |
|            | As per Article 106 of the Constitution of India, who amon                                                                                                       | g the following determines the                                |
| Q.3        | salaries of the members of either Houses of Parliament?                                                                                                         |                                                               |
|            | salaries of the members of either Houses of Parliament?                                                                                                         |                                                               |
|            | salaries of the members of either Houses of Parliament?                                                                                                         |                                                               |
|            | salaries of the members of either Houses of Parliament?                                                                                                         |                                                               |
| Q.3<br>Ans | salaries of the members of either Houses of Parliament?<br>1 Par ament<br>2 Pres dent of nd a                                                                   |                                                               |
|            | <ul> <li>salaries of the members of either Houses of Parliament?</li> <li>1 Par ament</li> <li>2 Pres dent of nd a</li> <li>3 Un on F nance M n stry</li> </ul> | Quest on D <b>8161616524</b>                                  |
|            | <ul> <li>salaries of the members of either Houses of Parliament?</li> <li>1 Par ament</li> <li>2 Pres dent of nd a</li> <li>3 Un on F nance M n stry</li> </ul> |                                                               |