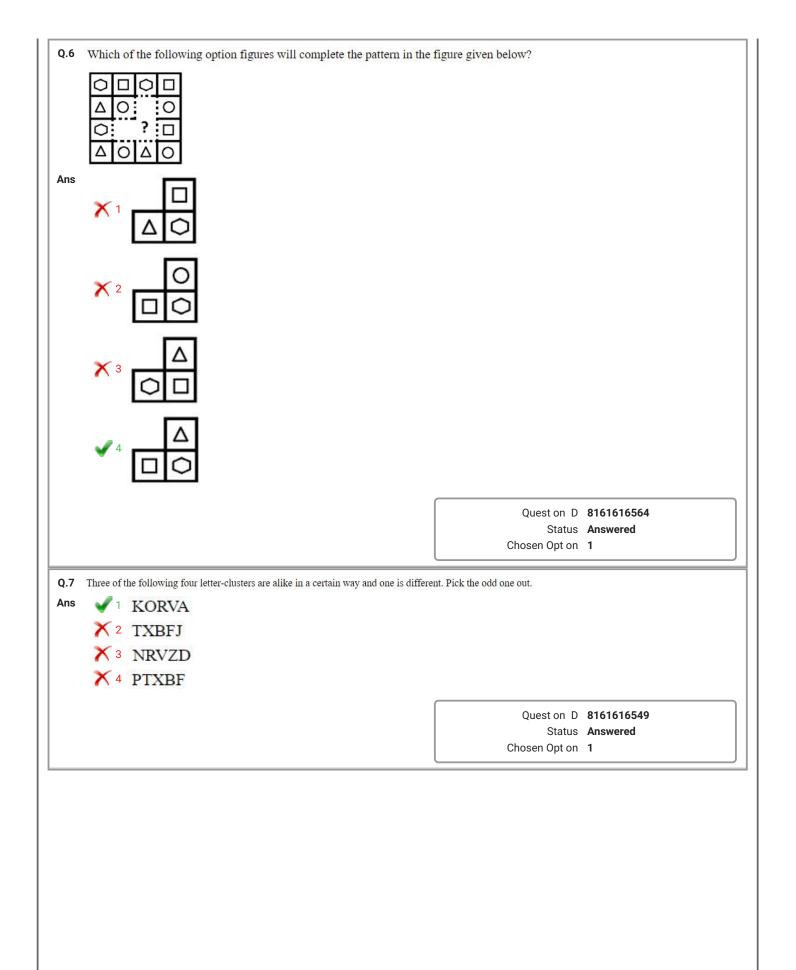

## Delhi Police [Constable] Previous Year Paper

| Q.1        | Who among the following won the United Nations Military<br>Award (2019)?                                                                                        | y Gender Advocate of the Year                                 |
|------------|-----------------------------------------------------------------------------------------------------------------------------------------------------------------|---------------------------------------------------------------|
| Ans        | 🗹 1 Suman Goswam                                                                                                                                                |                                                               |
|            | 🗙 2 Madhav Thamp                                                                                                                                                |                                                               |
|            | 🗙 3 Tar ka Nath                                                                                                                                                 |                                                               |
|            | 🗙 4 Neerja Bhat                                                                                                                                                 |                                                               |
|            |                                                                                                                                                                 | Quest on D 8161616509<br>Status Not Answered<br>Chosen Opt on |
| <b>Q.2</b> | Which of the following Articles of the Constitution of Indishall be a court of record?                                                                          | a declares that the Supreme Court                             |
| Ans        | 🗙 1 Art c e 119                                                                                                                                                 |                                                               |
|            | 🗙 2 Art c e 111                                                                                                                                                 |                                                               |
|            | ✔ 3 Art c e 129                                                                                                                                                 |                                                               |
|            | 🗙 4 Art c e 135                                                                                                                                                 |                                                               |
|            |                                                                                                                                                                 | Quest on D 8161616527                                         |
|            |                                                                                                                                                                 | Status Answered                                               |
|            |                                                                                                                                                                 | Chosen Opt on 2                                               |
|            | As per Article 106 of the Constitution of India, who amon                                                                                                       | g the following determines the                                |
| Q.3        | salaries of the members of either Houses of Parliament?                                                                                                         |                                                               |
|            | salaries of the members of either Houses of Parliament?                                                                                                         |                                                               |
|            | salaries of the members of either Houses of Parliament?                                                                                                         |                                                               |
|            | salaries of the members of either Houses of Parliament?                                                                                                         |                                                               |
| Q.3<br>Ans | salaries of the members of either Houses of Parliament?<br>1 Par ament<br>2 Pres dent of nd a                                                                   |                                                               |
|            | <ul> <li>salaries of the members of either Houses of Parliament?</li> <li>1 Par ament</li> <li>2 Pres dent of nd a</li> <li>3 Un on F nance M n stry</li> </ul> | Quest on D <b>8161616524</b>                                  |
|            | <ul> <li>salaries of the members of either Houses of Parliament?</li> <li>1 Par ament</li> <li>2 Pres dent of nd a</li> <li>3 Un on F nance M n stry</li> </ul> |                                                               |