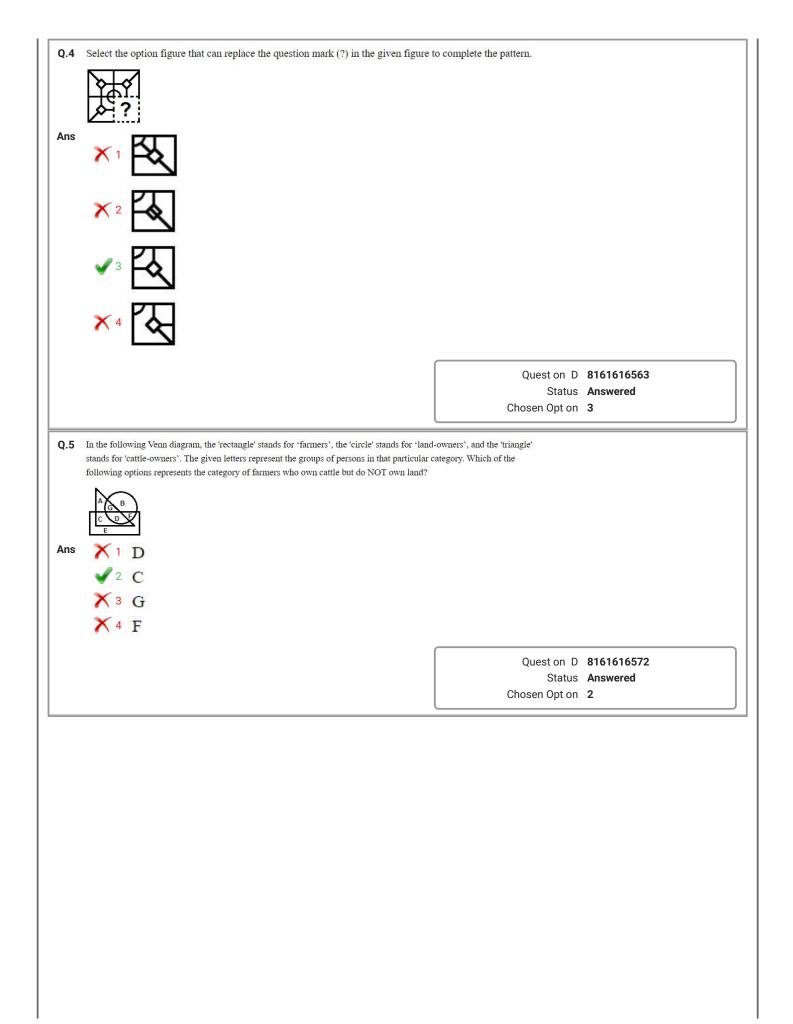

## Delhi Police [Constable] Previous Year Paper

| Q.1        | Who among the following won the United Nations Military<br>Award (2019)?                                                                                        | y Gender Advocate of the Year                                 |
|------------|-----------------------------------------------------------------------------------------------------------------------------------------------------------------|---------------------------------------------------------------|
| Ans        | 🗹 1 Suman Goswam                                                                                                                                                |                                                               |
|            | 🗙 2 Madhav Thamp                                                                                                                                                |                                                               |
|            | 🗙 3 Tar ka Nath                                                                                                                                                 |                                                               |
|            | 🗙 4 Neerja Bhat                                                                                                                                                 |                                                               |
|            |                                                                                                                                                                 | Quest on D 8161616509<br>Status Not Answered<br>Chosen Opt on |
| <b>Q.2</b> | Which of the following Articles of the Constitution of Indishall be a court of record?                                                                          | a declares that the Supreme Court                             |
| Ans        | 🗙 1 Art c e 119                                                                                                                                                 |                                                               |
|            | 🗙 2 Art c e 111                                                                                                                                                 |                                                               |
|            | ✔ 3 Art c e 129                                                                                                                                                 |                                                               |
|            | 🗙 4 Art c e 135                                                                                                                                                 |                                                               |
|            |                                                                                                                                                                 | Quest on D 8161616527                                         |
|            |                                                                                                                                                                 | Status Answered                                               |
|            |                                                                                                                                                                 | Chosen Opt on 2                                               |
|            | As per Article 106 of the Constitution of India, who amon                                                                                                       | g the following determines the                                |
| Q.3        | salaries of the members of either Houses of Parliament?                                                                                                         |                                                               |
|            | salaries of the members of either Houses of Parliament?                                                                                                         |                                                               |
|            | salaries of the members of either Houses of Parliament?                                                                                                         |                                                               |
|            | salaries of the members of either Houses of Parliament?                                                                                                         |                                                               |
| Q.3<br>Ans | salaries of the members of either Houses of Parliament?<br>1 Par ament<br>2 Pres dent of nd a                                                                   |                                                               |
|            | <ul> <li>salaries of the members of either Houses of Parliament?</li> <li>1 Par ament</li> <li>2 Pres dent of nd a</li> <li>3 Un on F nance M n stry</li> </ul> | Quest on D <b>8161616524</b>                                  |
|            | <ul> <li>salaries of the members of either Houses of Parliament?</li> <li>1 Par ament</li> <li>2 Pres dent of nd a</li> <li>3 Un on F nance M n stry</li> </ul> |                                                               |