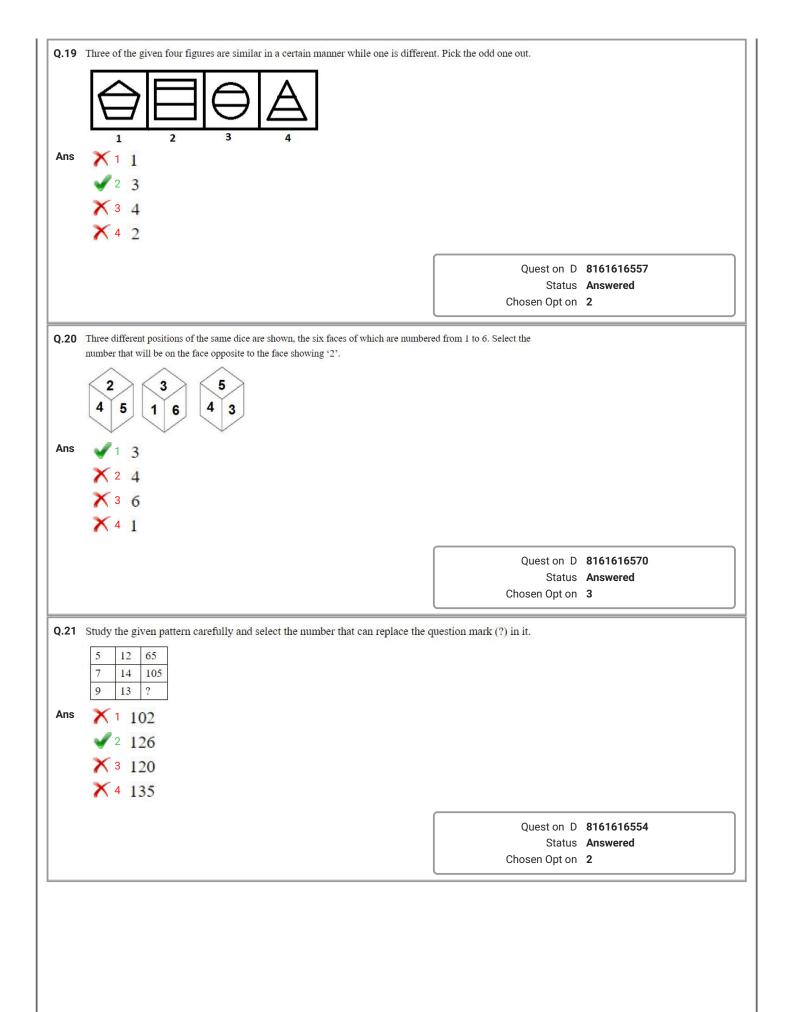

## Delhi Police [Constable] Previous Year Paper

| Q.1        | Who among the following won the United Nations Military<br>Award (2019)?                                                                                        | y Gender Advocate of the Year                                 |
|------------|-----------------------------------------------------------------------------------------------------------------------------------------------------------------|---------------------------------------------------------------|
| Ans        | 🗹 1 Suman Goswam                                                                                                                                                |                                                               |
|            | 🗙 2 Madhav Thamp                                                                                                                                                |                                                               |
|            | 🗙 3 Tar ka Nath                                                                                                                                                 |                                                               |
|            | 🗙 4 Neerja Bhat                                                                                                                                                 |                                                               |
|            |                                                                                                                                                                 | Quest on D 8161616509<br>Status Not Answered<br>Chosen Opt on |
| <b>Q.2</b> | Which of the following Articles of the Constitution of Indishall be a court of record?                                                                          | a declares that the Supreme Court                             |
| Ans        | 🗙 1 Art c e 119                                                                                                                                                 |                                                               |
|            | 🗙 2 Art c e 111                                                                                                                                                 |                                                               |
|            | ✔ 3 Art c e 129                                                                                                                                                 |                                                               |
|            | 🗙 4 Art c e 135                                                                                                                                                 |                                                               |
|            |                                                                                                                                                                 | Quest on D 8161616527                                         |
|            |                                                                                                                                                                 | Status Answered                                               |
|            |                                                                                                                                                                 | Chosen Opt on 2                                               |
|            | As per Article 106 of the Constitution of India, who amon                                                                                                       | g the following determines the                                |
| Q.3        | salaries of the members of either Houses of Parliament?                                                                                                         |                                                               |
|            | salaries of the members of either Houses of Parliament?                                                                                                         |                                                               |
|            | salaries of the members of either Houses of Parliament?                                                                                                         |                                                               |
|            | salaries of the members of either Houses of Parliament?                                                                                                         |                                                               |
| Q.3<br>Ans | salaries of the members of either Houses of Parliament?<br>1 Par ament<br>2 Pres dent of nd a                                                                   |                                                               |
|            | <ul> <li>salaries of the members of either Houses of Parliament?</li> <li>1 Par ament</li> <li>2 Pres dent of nd a</li> <li>3 Un on F nance M n stry</li> </ul> | Quest on D <b>8161616524</b>                                  |
|            | <ul> <li>salaries of the members of either Houses of Parliament?</li> <li>1 Par ament</li> <li>2 Pres dent of nd a</li> <li>3 Un on F nance M n stry</li> </ul> |                                                               |