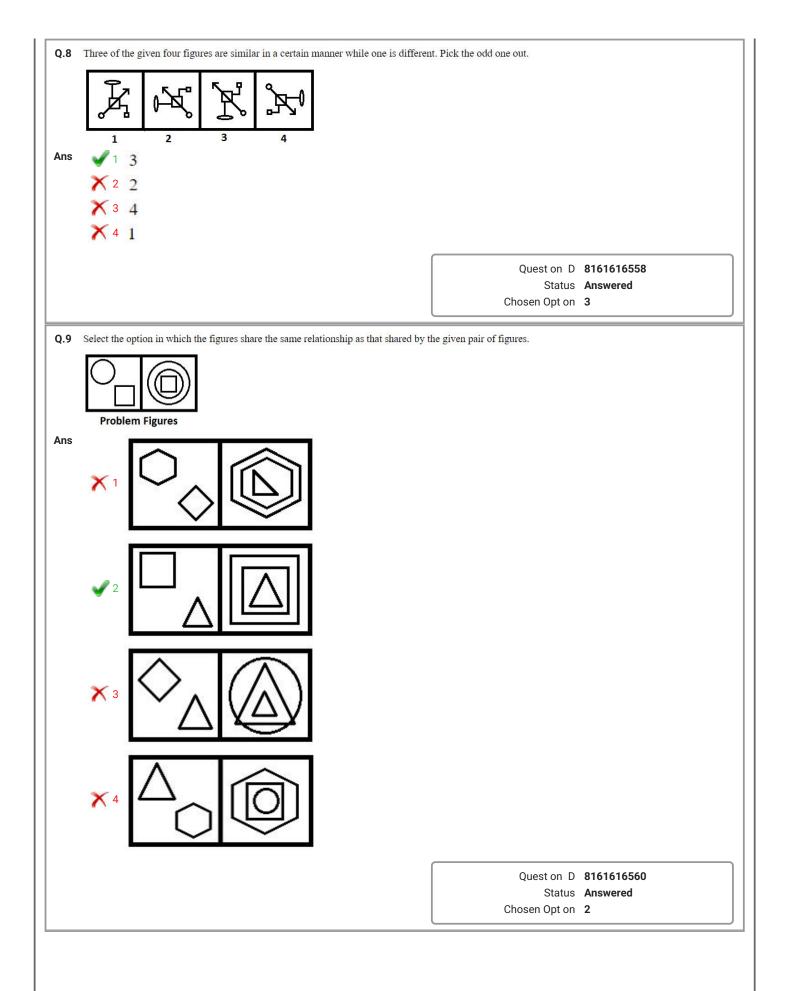

## Delhi Police [Constable] Previous Year Paper

| Q.1        | Who among the following won the United Nations Military<br>Award (2019)?                                                                                        | y Gender Advocate of the Year                                 |
|------------|-----------------------------------------------------------------------------------------------------------------------------------------------------------------|---------------------------------------------------------------|
| Ans        | 🗹 1 Suman Goswam                                                                                                                                                |                                                               |
|            | 🗙 2 Madhav Thamp                                                                                                                                                |                                                               |
|            | 🗙 3 Tar ka Nath                                                                                                                                                 |                                                               |
|            | 🗙 4 Neerja Bhat                                                                                                                                                 |                                                               |
|            |                                                                                                                                                                 | Quest on D 8161616509<br>Status Not Answered<br>Chosen Opt on |
| <b>Q.2</b> | Which of the following Articles of the Constitution of Indishall be a court of record?                                                                          | a declares that the Supreme Court                             |
| Ans        | 🗙 1 Art c e 119                                                                                                                                                 |                                                               |
|            | 🗙 2 Art c e 111                                                                                                                                                 |                                                               |
|            | ✔ 3 Art c e 129                                                                                                                                                 |                                                               |
|            | 🗙 4 Art c e 135                                                                                                                                                 |                                                               |
|            |                                                                                                                                                                 | Quest on D 8161616527                                         |
|            |                                                                                                                                                                 | Status Answered                                               |
|            |                                                                                                                                                                 | Chosen Opt on 2                                               |
|            | As per Article 106 of the Constitution of India, who amon                                                                                                       | g the following determines the                                |
| Q.3        | salaries of the members of either Houses of Parliament?                                                                                                         |                                                               |
|            | salaries of the members of either Houses of Parliament?                                                                                                         |                                                               |
|            | salaries of the members of either Houses of Parliament?                                                                                                         |                                                               |
|            | salaries of the members of either Houses of Parliament?                                                                                                         |                                                               |
| Q.3<br>Ans | salaries of the members of either Houses of Parliament?<br>1 Par ament<br>2 Pres dent of nd a                                                                   |                                                               |
|            | <ul> <li>salaries of the members of either Houses of Parliament?</li> <li>1 Par ament</li> <li>2 Pres dent of nd a</li> <li>3 Un on F nance M n stry</li> </ul> | Quest on D <b>8161616524</b>                                  |
|            | <ul> <li>salaries of the members of either Houses of Parliament?</li> <li>1 Par ament</li> <li>2 Pres dent of nd a</li> <li>3 Un on F nance M n stry</li> </ul> |                                                               |