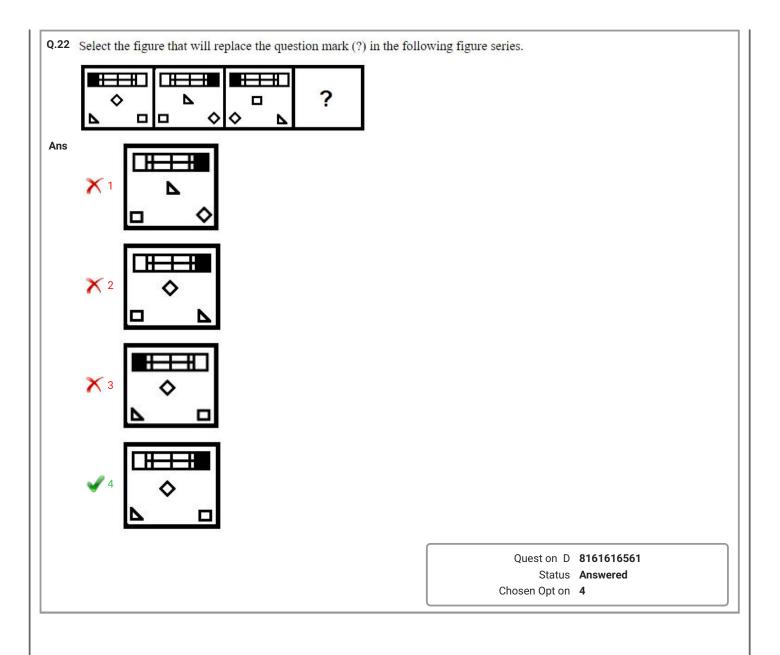

## Delhi Police [Constable] Previous Year Paper

| Q.1        | Who among the following won the United Nations Military<br>Award (2019)?                                                                                        | y Gender Advocate of the Year                                 |
|------------|-----------------------------------------------------------------------------------------------------------------------------------------------------------------|---------------------------------------------------------------|
| Ans        | 🗹 1 Suman Goswam                                                                                                                                                |                                                               |
|            | 🗙 2 Madhav Thamp                                                                                                                                                |                                                               |
|            | 🗙 3 Tar ka Nath                                                                                                                                                 |                                                               |
|            | 🗙 4 Neerja Bhat                                                                                                                                                 |                                                               |
|            |                                                                                                                                                                 | Quest on D 8161616509<br>Status Not Answered<br>Chosen Opt on |
| <b>Q.2</b> | Which of the following Articles of the Constitution of Indishall be a court of record?                                                                          | a declares that the Supreme Court                             |
| Ans        | 🗙 1 Art c e 119                                                                                                                                                 |                                                               |
|            | 🗙 2 Art c e 111                                                                                                                                                 |                                                               |
|            | ✔ 3 Art c e 129                                                                                                                                                 |                                                               |
|            | 🗙 4 Art c e 135                                                                                                                                                 |                                                               |
|            |                                                                                                                                                                 | Quest on D 8161616527                                         |
|            |                                                                                                                                                                 | Status Answered                                               |
|            |                                                                                                                                                                 | Chosen Opt on 2                                               |
|            | As per Article 106 of the Constitution of India, who amon                                                                                                       | g the following determines the                                |
| Q.3        | salaries of the members of either Houses of Parliament?                                                                                                         |                                                               |
|            | salaries of the members of either Houses of Parliament?                                                                                                         |                                                               |
|            | salaries of the members of either Houses of Parliament?                                                                                                         |                                                               |
|            | salaries of the members of either Houses of Parliament?                                                                                                         |                                                               |
| Q.3<br>Ans | salaries of the members of either Houses of Parliament?<br>1 Par ament<br>2 Pres dent of nd a                                                                   |                                                               |
|            | <ul> <li>salaries of the members of either Houses of Parliament?</li> <li>1 Par ament</li> <li>2 Pres dent of nd a</li> <li>3 Un on F nance M n stry</li> </ul> | Quest on D <b>8161616524</b>                                  |
|            | <ul> <li>salaries of the members of either Houses of Parliament?</li> <li>1 Par ament</li> <li>2 Pres dent of nd a</li> <li>3 Un on F nance M n stry</li> </ul> |                                                               |