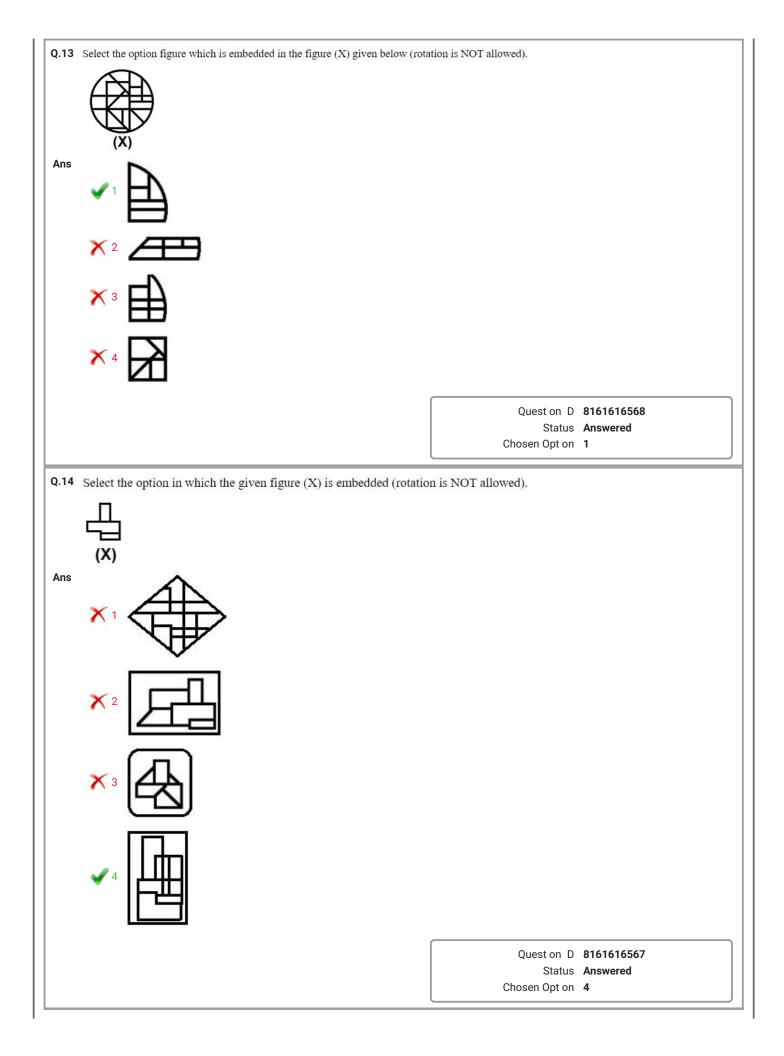

## Delhi Police [Constable] Previous Year Paper

| Q.1        | Who among the following won the United Nations Military<br>Award (2019)?                                                                                        | y Gender Advocate of the Year                                 |
|------------|-----------------------------------------------------------------------------------------------------------------------------------------------------------------|---------------------------------------------------------------|
| Ans        | 🗹 1 Suman Goswam                                                                                                                                                |                                                               |
|            | 🗙 2 Madhav Thamp                                                                                                                                                |                                                               |
|            | 🗙 3 Tar ka Nath                                                                                                                                                 |                                                               |
|            | 🗙 4 Neerja Bhat                                                                                                                                                 |                                                               |
|            |                                                                                                                                                                 | Quest on D 8161616509<br>Status Not Answered<br>Chosen Opt on |
| <b>Q.2</b> | Which of the following Articles of the Constitution of Indishall be a court of record?                                                                          | a declares that the Supreme Court                             |
| Ans        | 🗙 1 Art c e 119                                                                                                                                                 |                                                               |
|            | 🗙 2 Art c e 111                                                                                                                                                 |                                                               |
|            | ✔ 3 Art c e 129                                                                                                                                                 |                                                               |
|            | 🗙 4 Art c e 135                                                                                                                                                 |                                                               |
|            |                                                                                                                                                                 | Quest on D 8161616527                                         |
|            |                                                                                                                                                                 | Status Answered                                               |
|            |                                                                                                                                                                 | Chosen Opt on 2                                               |
|            | As per Article 106 of the Constitution of India, who amon                                                                                                       | g the following determines the                                |
| Q.3        | salaries of the members of either Houses of Parliament?                                                                                                         |                                                               |
|            | salaries of the members of either Houses of Parliament?                                                                                                         |                                                               |
|            | salaries of the members of either Houses of Parliament?                                                                                                         |                                                               |
|            | salaries of the members of either Houses of Parliament?                                                                                                         |                                                               |
| Q.3<br>Ans | salaries of the members of either Houses of Parliament?<br>1 Par ament<br>2 Pres dent of nd a                                                                   |                                                               |
|            | <ul> <li>salaries of the members of either Houses of Parliament?</li> <li>1 Par ament</li> <li>2 Pres dent of nd a</li> <li>3 Un on F nance M n stry</li> </ul> | Quest on D <b>8161616524</b>                                  |
|            | <ul> <li>salaries of the members of either Houses of Parliament?</li> <li>1 Par ament</li> <li>2 Pres dent of nd a</li> <li>3 Un on F nance M n stry</li> </ul> |                                                               |