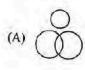

diagrams best represents the relationship between triangles, hexagons and geometrical fogures?



(B)



(D)

Q91 A lady participated a six-month programme to lose weight. She weighed 100 kg before starting the programme. The line graph shows her weight in kg at the end of each month. In how many months did she gain weight instead of losing as compared to the previous month?



(A) 1

(B) 3

(0) 2

(D) 4

Q89 निम्नलिखित आकृति में, वर्ग लोकतंत्रवादियों को दशांता है, त्रिभुज शिल्पकारों को दर्शाता है, वृत्त भारतीयों को दर्शाता है और आयताकार पिताओं को दर्शाता है। अक्षरों का कौन सा सेट / कौन सा अक्षर उन भारतीयों को दर्शाता है जो लोकतत्रवादी हैं?



(A) E (C) B

(B) BF (D) CB

Q90 निम्नलिखित में से कौन सा वेन आरंख त्रिकोण, षट्कोण और ज्यामितीय आकृतियों के बीच के संबंध को सबसे अच्छा दर्शाता है?



(B)



(D)

Q91 एक महिला ने वजन कम करने के लिए छह महीने के एक प्रोग्राम में भाग लिया है। प्रोग्राम शुरू करने से पहले उसका वजन 100 kg था। रेखा आरेख प्रत्येक महीने के अंत में kg में उसके वजन को दिखाता है। पिछले महीने की तुलना में कितने महीनों में उसका वजन कम होने की बजाय बढ़ा है?



(A) 1

(B) 3

(C) 2

(D) 4

Q92 The bar graph shows the number of visitors to a museum for different days of the week. The number of visitors on Saturday was less than the number of visitors on Thursday by



- (C) 60
- (B) 200 (D) 50
- Q93 Item A takes 12 hours and Item B takes 15 hours to be prepared using a lathe Drilling time for Item A is less than the



- (A) 25
- (B) 66.67
- (C) 39.39
- (D) 100
- Q94 Which word does NOT belong with the others?
  - (A) Run
- (B) Sleep
- (C) Jog
- (D) Walk
- Q95 Find the