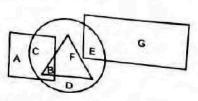

ctangle represents fathers. Which letter/set of letters represents Indians who are democrats?



(A) E (C) B

(B) BF

Q90 Which of the following Venn diagrams best represents the relationship between triangles, hexagons and geometrical fogures?



(B)



(D)

Q91 A lady participated a six-month programme to lose weight. She weighed 100 kg before starting the programme. The line graph shows her weight in kg at the end of each month. In how many months did she gain weight instead of losing as compared to the previous month?



(A) 1

(B) 3

(0) 2

(D) 4

Q89 निम्नलिखित आकृति में, वर्ग लोकतंत्रवादियों को दशांता है, त्रिभुज शिल्पकारों को दर्शाता है, वृत्त भारतीयों को दर्शाता है और आयताकार पिताओं को दर्शाता है। अक्षरों का कौन सा सेट / कौन सा अक्षर उन भारतीयों को दर्शाता है जो लोकतत्रवादी हैं?



(A) E (C) B

(B) BF (D) CB

Q90 निम्नलिखित में से कौन सा वेन आरंख त्रिकोण, षट्कोण और ज्यामितीय आकृतियों के बीच के संबंध को सबसे अच्छा दर्शाता है?



(B)



(D)

Q91 एक महिला ने वजन कम करने के लिए छह महीने के एक प्रोग्राम में भाग लिया है। प्रोग्राम शुरू करने से पहले उसका वजन 100 kg था। रेखा आरेख प्रत्येक महीने के अंत में kg में उसके वजन को दिखाता है। पिछले महीने की तुलना में कितने महीनों में उसका वजन कम होने की बजाय बढ़ा है?



(A) 1

(B) 3

(C) 2

(D) 4

Q92 The bar graph shows the number of visitors to a museum for different days of the week. The number of visitors on Saturday was less than the number of visitors on Thursday by



- (C) 60
- (B) 200 (D) 50
- Q93 Item A takes 12 hours and Item B takes 15 hours to be prepared using a lathe Drilling time for Item A is less than the



- (A