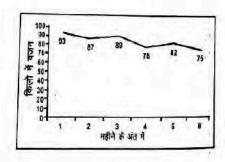

nth. In how many months did she gain weight instead of losing as compared to the previous month?



(A) 1

(B) 3

(0) 2

(D) 4

Q89 निम्नलिखित आकृति में, वर्ग लोकतंत्रवादियों को दशांता है, त्रिभुज शिल्पकारों को दर्शाता है, वृत्त भारतीयों को दर्शाता है और आयताकार पिताओं को दर्शाता है। अक्षरों का कौन सा सेट / कौन सा अक्षर उन भारतीयों को दर्शाता है जो लोकतत्रवादी हैं?



(A) E (C) B

(B) BF (D) CB

Q90 निम्नलिखित में से कौन सा वेन आरंख त्रिकोण, षट्कोण और ज्यामितीय आकृतियों के बीच के संबंध को सबसे अच्छा दर्शाता है?



(B)



(D)

Q91 एक महिला ने वजन कम करने के लिए छह महीने के एक प्रोग्राम में भाग लिया है। प्रोग्राम शुरू करने से पहले उसका वजन 100 kg था। रेखा आरेख प्रत्येक महीने के अंत में kg में उसके वजन को दिखाता है। पिछले महीने की तुलना में कितने महीनों में उसका वजन कम होने की बजाय बढ़ा है?



(A) 1

(B) 3

(C) 2

(D) 4

Q92 The bar graph shows the number of visitors to a museum for different days of the week. The number of visitors on Saturday was less than the number of visitors on Thursday by



- (C) 60
- (B) 200 (D) 50
- Q93 Item A takes 12 hours and Item B takes 15 hours to be prepared using a lathe Drilling time for Item A is less than the



- (A) 25
- (B) 66.67
- (C) 39.39
- (D) 100
- Q94 Which word does NOT belong with the others?
  - (A) Run
- (B) Sleep
- (C) Jog
- (D) Walk
- Q95 Find the odd letters from the given alternatives.
  - (A) LKM
- (B) EDC
- (C) IHG
- (D) SRQ

Q92 बार आरेख साताह के विभिन्न दिनों में एक संप्रहालय में आगंतुकों की संख्या को दिखाता है। शनिवार को आगंतुकों की संख्या गुरुवार के आगंतुकों की संख्या से कम थी।



- (A) 300
- (B) 200
- (2) 60
- (D) 5