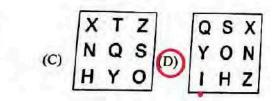

dd letters from the given alternatives.
  - (A) LKM
- (B) EDC
- (C) IHG
- (D) SRQ

Q92 बार आरेख साताह के विभिन्न दिनों में एक संप्रहालय में आगंतुकों की संख्या को दिखाता है। शनिवार को आगंतुकों की संख्या गुरुवार के आगंतुकों की संख्या से कम थी।



- (A) 300
- (B) 200
- (2) 60
- (D) 50
- खराद मशीन का उपयोग करके आइटम A तैयार होने में 12 घंटे लेती है और आइटम B 15 घंटे लेती है। आइटम A के लिए लगने वाला ड्रिलिंग समय आइटम B के लिए लगने वाले ड्रिलिंग % से कम है।



- (A) 25
- (B) 66.67
- (C) 39.39
- (D) 100
- Q94 कौन सा शब्द अन्य शब्दों से अलग है?
  - (A) दौड़ना
- (B) सोना
- (C) जॉग
- (D) चलना
- 095 दिए गए विकल्पों में से विषम अक्षर चुनें।
  - (A) LKM
- (B) EDC
- (C) IHG
- (D) SRQ

Q96 Choose the figure which is different from the rest.





Q97 Choose the figure which is different from the rest.





Q98 Select the related word from the given alternatives.

Gun: Bullets:: Torch:?

- (A) Fire
- (B) Batteries
- (C) Darkness
- (D) Candle
- Q99 Select the related number from the given alternatives.

125.3 : 5 :: 14641.4 : ?

- (A) 11
- (B) 6
- (C) 4
- (D) 14

Q96 उस आकृति को चुनें जो बाकी आकृतियों से अलग है।





Q97 उस आकृति को चुनें जो बाकी आकृतियों से अलग है।





Q98 दिए गए विकल्पों से संबंधित शब्द का चयन

बन्दूक : गोली :: टार्च : ?

- (A) आग
- (B) बैटरी
- (C) अंधकार
- (D) मोमबत्ती
- Q99 दिए गए विकल्पों से संबंधित संख्या चुनें?

125.3:5:: 14641.4:?

- (A) 11
- (B) 6
- (C) 4
- (D) 14

20











Q100 दी गई उत्तर आकृतियों में से, उस एक का चयन करें जिसमें प्रश्न आकृति निहित है।











Q101 Which answer figure will complete the pattern in the question figure?







Q101 कौन सी उत