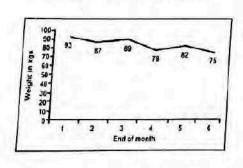

टी हो।" L, K से किस तरह संबंधित है? (A) L, K की नातिन है
  - (B) L, K की पुत्री है
  - (C) L, K का दामाद है
  - (D) L, K का पिता है

Q89 In the following figure, the square represents democrats, the triangle represents architects, the circle represents Indians and the rectangle represents fathers. Which letter/set of letters represents Indians who are democrats?



(A) E (C) B

(B) BF

Q90 Which of the following Venn diagrams best represents the relationship between triangles, hexagons and geometrical fogures?



(B)



(D)

Q91 A lady participated a six-month programme to lose weight. She weighed 100 kg before starting the programme. The line graph shows her weight in kg at the end of each month. In how many months did she gain weight instead of losing as compared to the previous month?



(A) 1

(B) 3

(0) 2

(D) 4

Q89 निम्नलिखित आकृति में, वर्ग लोकतंत्रवादियों को दशांता है, त्रिभुज शिल्पकारों को दर्शाता है, वृत्त भारतीयों को दर्शाता है और आयताकार पिताओं को दर्शाता है। अक्षरों का कौन सा सेट / कौन सा अक्षर उन भारतीयों को दर्शाता है जो लोकतत्रवादी हैं?



(A) E (C) B

(B) BF (D) CB

Q90 निम्नलिखित में से कौन सा वेन आरंख त्रिकोण, षट्कोण और ज्यामितीय आकृतियों के बीच के संबंध को सबसे अच्छा दर्शाता है?



(B)



(D)

Q91 एक महिला ने वजन कम करने के लिए छह महीने के एक प्रोग्राम में भाग लिया है। प्रोग्राम शुरू करने से पहले उसका वजन 100 kg था। रेखा आरेख प्रत्येक महीने के अंत में kg में उसके वजन को दिखाता है। पिछले महीने की तुलना में कितने महीनों में उसका वजन कम होने की बजाय बढ़ा है?



(A) 1

(B) 3

(C) 2

(D) 4

Q92 The bar graph shows the number of visitors to a museum for diffe