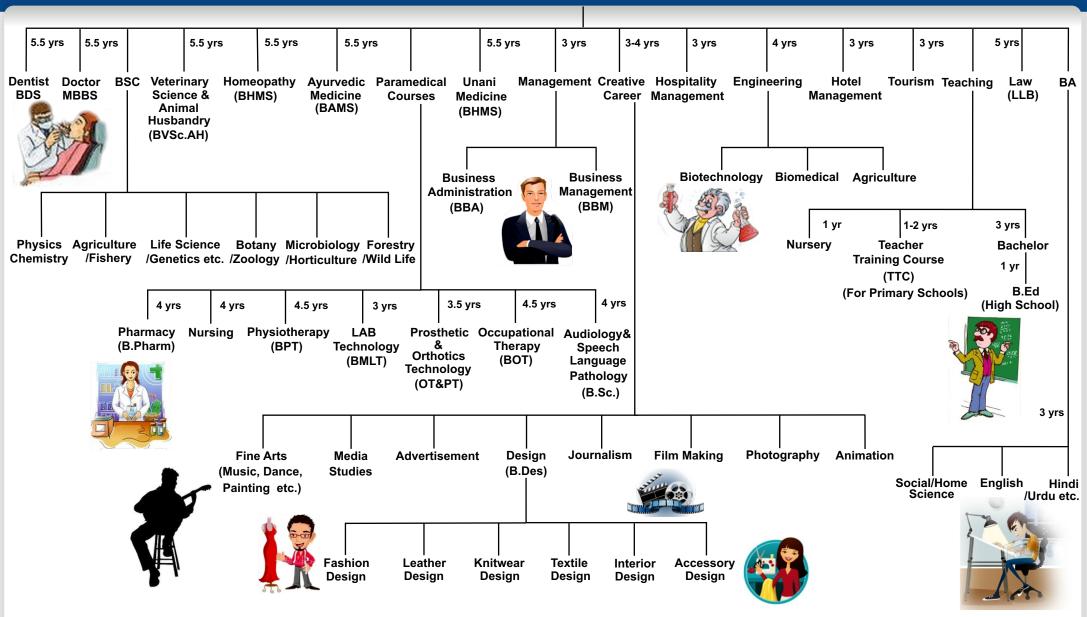

# A Self Career Counseling Guide

Career Guide.com



Log on to www.CareerGuide.com

## Top Graduate Level Courses after 12th for Arts Students



## Top Graduate Level Courses after 12th for Commerce Students



## Top Graduate Level Courses after 12th for PCB Students



## Top Graduate Level Courses after 12th for PCM Students



#### Top Graduate Level Courses after 12th for PCMB Students





| List of Careers/Jobs                 | Any Subject | Physics | Chemistry | Maths | Biology | Commerce | Economics | History | Political Science | Geography | English |
|--------------------------------------|-------------|---------|-----------|-------|---------|----------|-----------|---------|-------------------|-----------|---------|
| Accessories Designer                 | ✓           |         | _         |       |         |          |           |         |                   |           |         |
| Accounts & Auditing Service          | ✓           |         |           |       |         |          |           |         |                   |           |