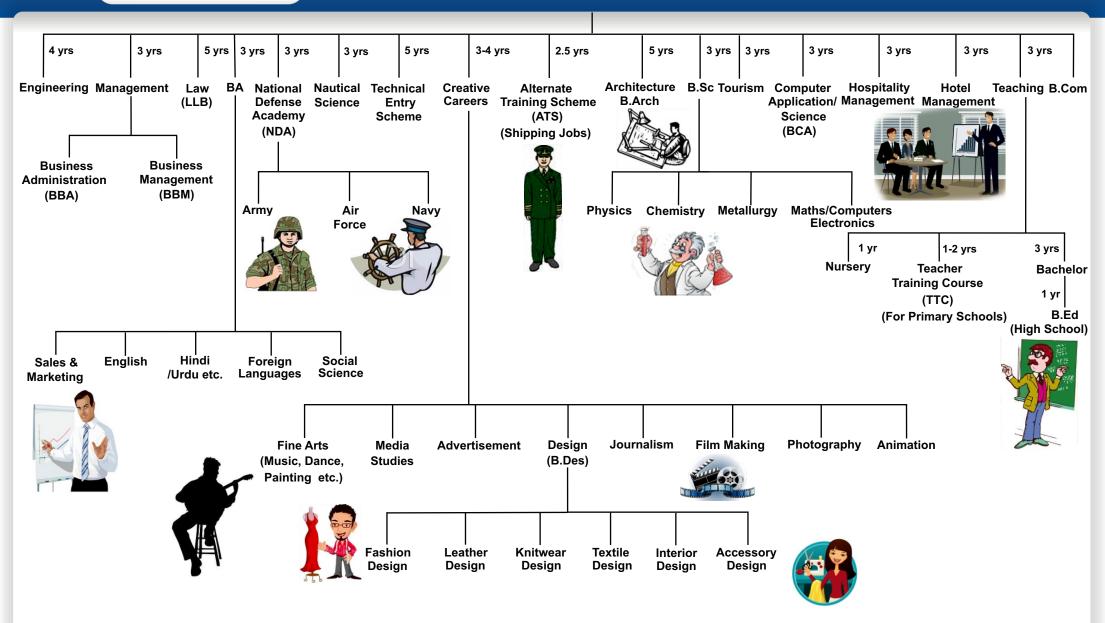

# A Self Career Counseling Guide

Career Guide.com



Log on to www.CareerGuide.com

## Top Graduate Level Courses after 12th for Arts Students



## Top Graduate Level Courses after 12th for Commerce Students



## Top Graduate Level Courses after 12th for PCB Students



## Top Graduate Level Courses after 12th for PCM Students



#### Top Graduate Level Courses after 12th for PCMB Students





| List of Careers/Jobs                 | Any Subject | Physics | Chemistry | Maths | Biology | Commerce | Economics | History | Political Science | Geography | English |
|--------------------------------------|-------------|---------|-----------|-------|---------|----------|-----------|---------|-------------------|-----------|---------|
| Accessories Designer                 | ✓           |         | _         |       |         |          |           |         |                   |           |         |
| Accounts & Auditing Service          | ✓           |         |           |       |         |          |           |         |                   |           |         |
| Advertising                          | ✓