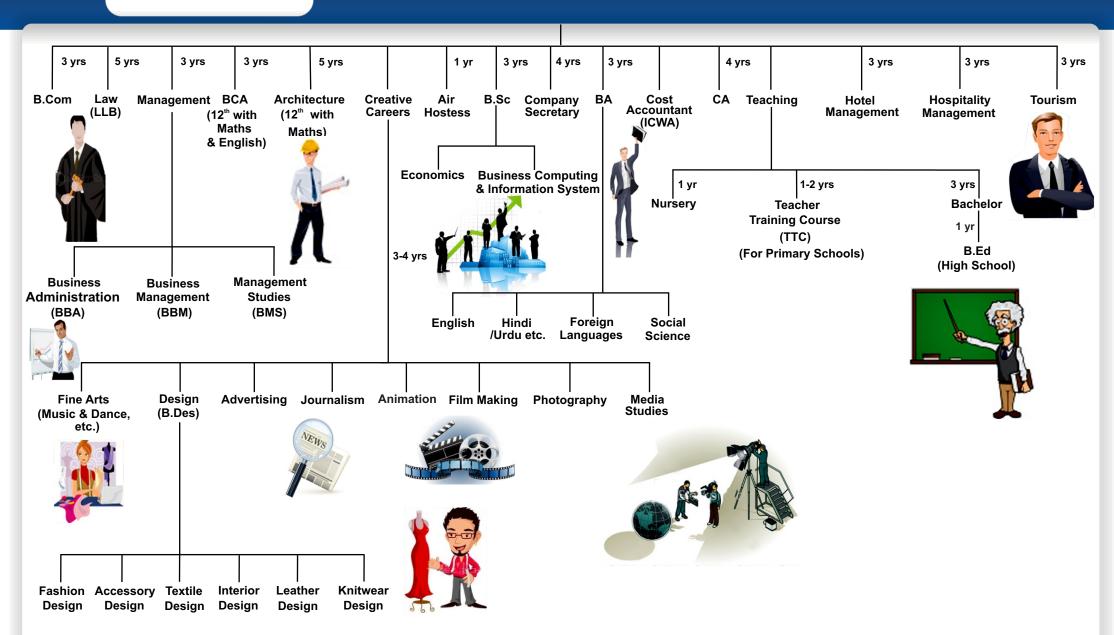

# A Self Career Counseling Guide

Career Guide.com



Log on to www.CareerGuide.com

## Top Graduate Level Courses after 12th for Arts Students



## Top Graduate Level Courses after 12th for Commerce Students



## Top Graduate Level Courses after 12th for PCB Students



## Top Graduate Level Courses after 12th for PCM Students



#### Top Graduate Level Courses after 12th for PCMB Students





| List of Careers/Jobs                 | Any Subject | Physics | Chemistry | Maths | Biology | Commerce | Economics | History | Political Science | Geography | English |
|--------------------------------------|-------------|---------|-----------|-------|---------|----------|-----------|---------|-------------------|-----------|---------|
| Accessories Designer                 | ✓           |         | _         |       |         |          |           |         |                   |           |         |
| Accounts & Auditing Service          | ✓           |         |           |       |         |