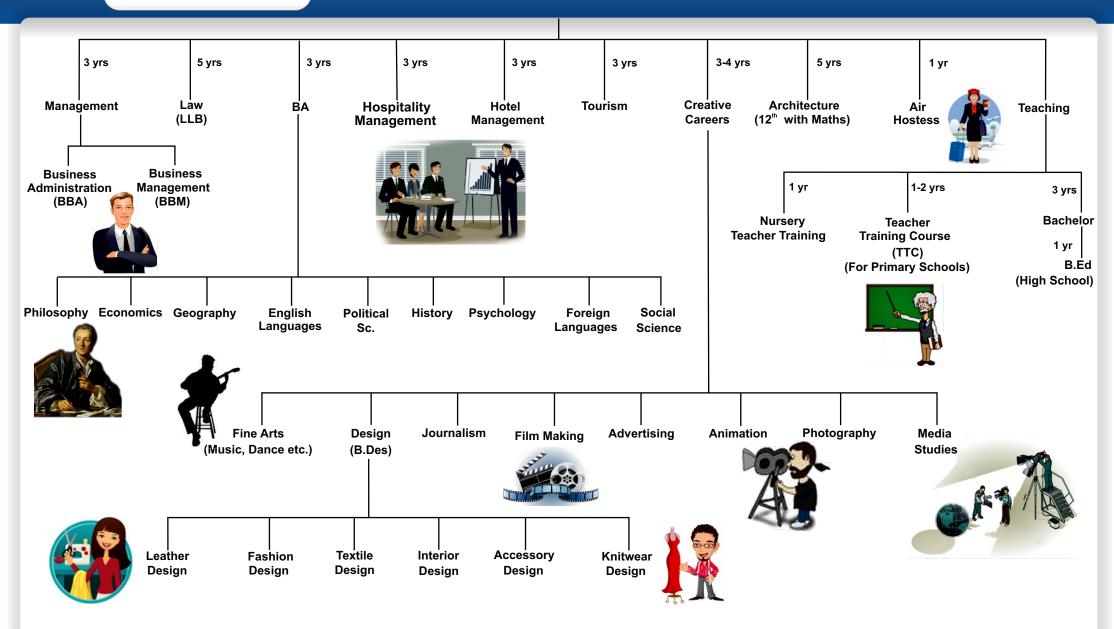

# A Self Career Counseling Guide

Career Guide.com



Log on to www.CareerGuide.com

## Top Graduate Level Courses after 12th for Arts Students



## Top Graduate Level Courses after 12th for Commerce Students



## Top Graduate Level Courses after 12th for PCB Students



## Top Graduate Level Courses after 12th for PCM Students



#### Top Graduate Level Courses after 12th for PCMB Students





| List of Careers/Jobs                 | Any Subject | Physics | Chemistry | Maths | Biology | Commerce | Economics | History | Political Science | Geography | English |
|--------------------------------------|-------------|---------|-----------|-------|---------|----------|-----------|---------|-------------------|-----------|---------|
| Accessories Designer                 | ✓           |         | _         |       |         |          |           |         |                   |           |         |
| Accounts & Auditing Service